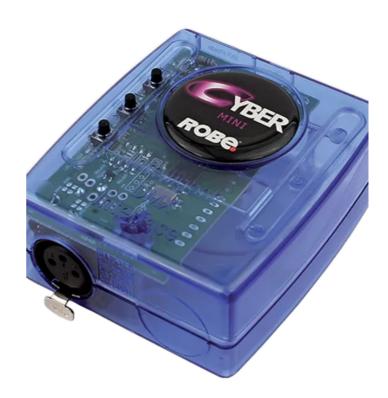

## **Cyber Mini™**

Second generation of the Cyber Control software contains many new and improved features and functions, including support for both 32/64-bit computer versions, new Easy Stand Alone PRO software and newly designed hardware interfaces with more XLR connectors, SD Card data storage, real time clock and others.

The Cyber Mini is the perfect product for small applications with less than 60 DMX channels. It offers a standalone memory with a maximum of 40 steps (60 channels) as well as 6 (4 + next/previous) ports for dry contacts triggering.