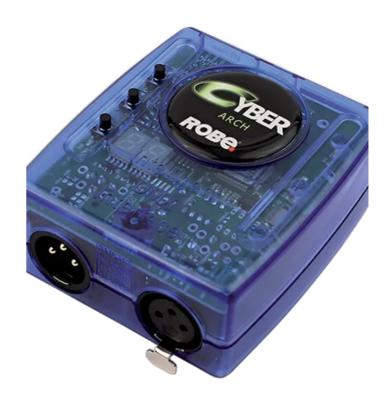

Cyber Arch is using a new USB-DMX interface with one 512 DMX-out channel. Designed especially for architectural installations, it allows easy control of lighting within a variety of places such as homes, hotels, restaurants, fountains, gardens, and many more.

## Wesentliche Ausstattungsmerkmale

- 512 standalone DMX channels
- 1024 live DMX channels
- Port triggering
- Time triggering with daylight saving and sunset/sunrise functions
- Configurable DMX signal
- Replaceable battery
- Supported software: Easy Stand Alone