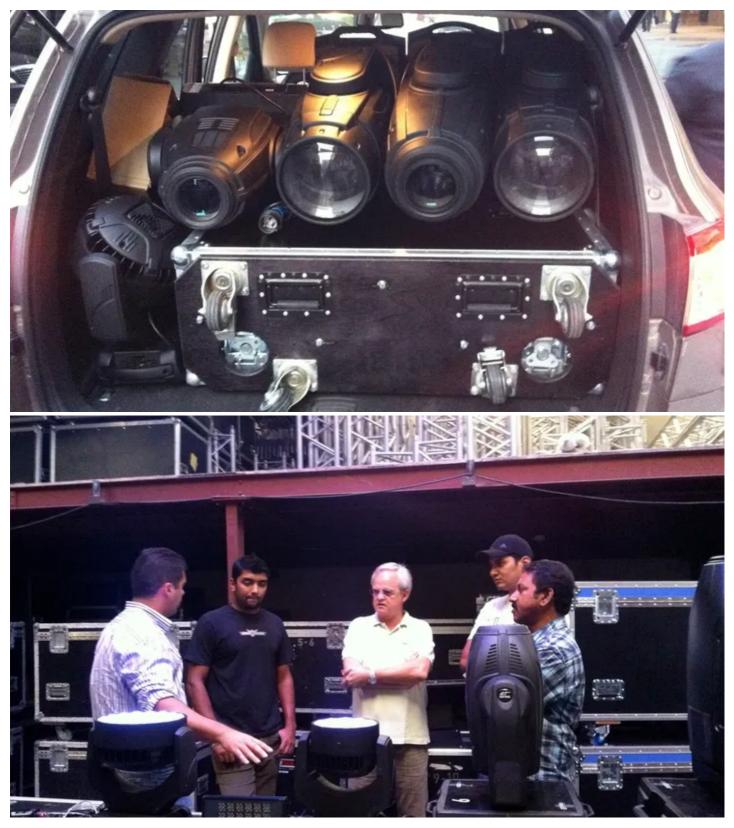

On one day of the tour, the Robe team visited a similar event at the Fairmont Hotel in Dubai organised by lighting design practice Lighthouse – responsible for some of the best looking shows in the region and also owners of a very large Robe stock. Lighthouse's Steve and Terry Miranda demo'd a quantity of Robe products and Jands Europe's Neil Vann showcased the latest Jands Vista products.