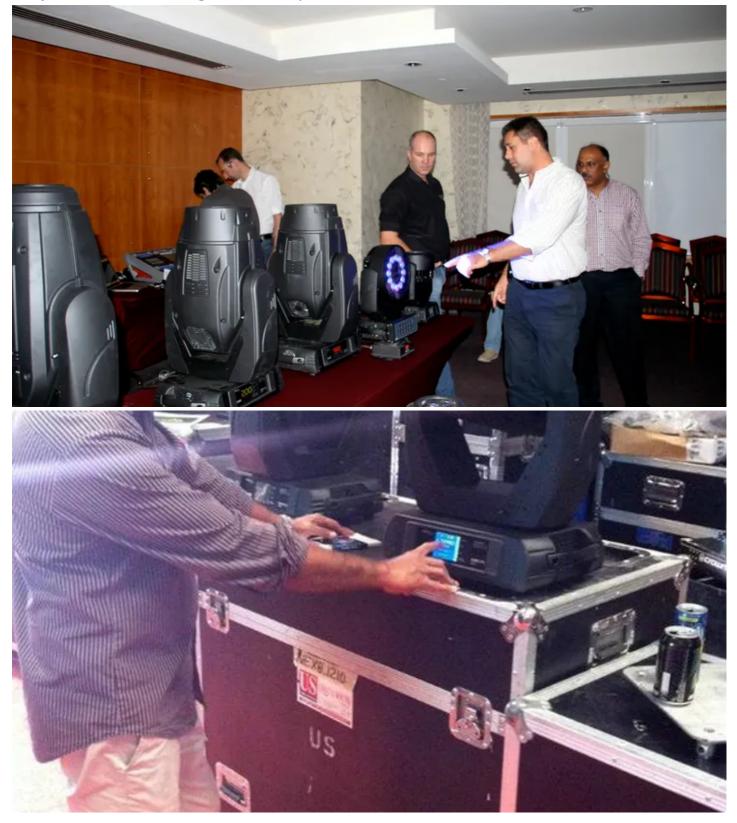

## **Robe Roadshow in the UAE**

**Beteiligte Produkte** 

CitySkape 48™LEDWash 300™LEDWash 600™MMX Spot™ROBIN® 600E Spot™ROBIN® 600E Wash

Robe lighting has completed a very successful 10 day Roadshow in the United Arab Emirates (UAE), which was co-ordinated by their Middle East Regional Sales Manager, Elie Battah, and visited more than 15 major lighting industry players and companies in the region.

Elie Battah presented the Roadshow with Elie Ghanem, Technical Support for the Middle East, and Robe's Sales Director Harry von den Stemmen joined the event team for some of the time.

The Roadshow showcased Robe's latest products including the new ROBIN MMX Spot, the ROBIN 600 and 300 LEDWashes, the ROBIN 600 Series Wash and Spot fixtures and the CitySkape 48.

Says Elie Battah, "The Roadshow was a great success and definitely enabled us to get really close to some of our clients and potential new customers, offering them a chance to see the technology close up and in depth in a relaxed environment."