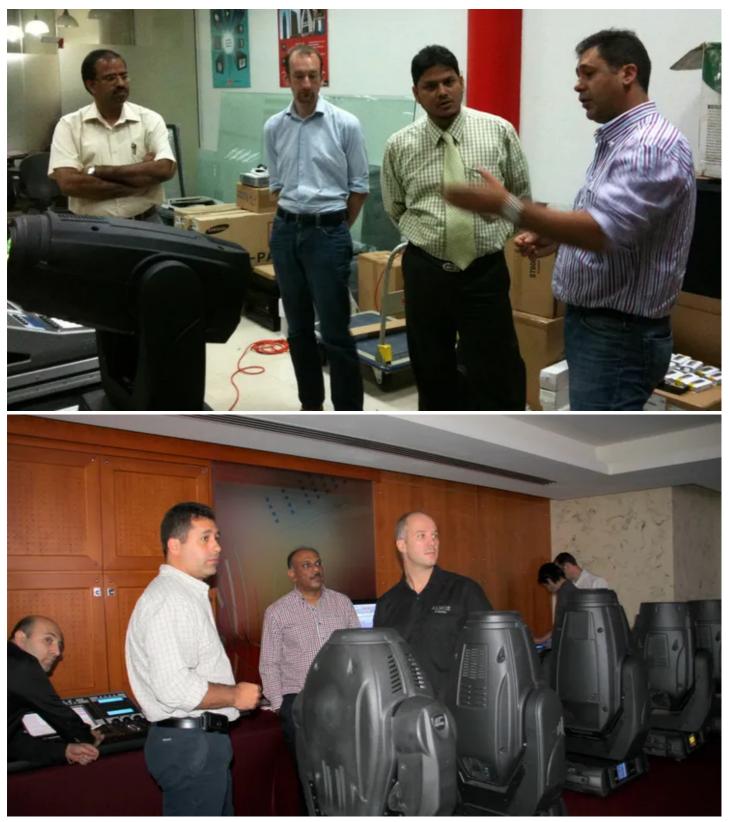

Elie Battah presented the Roadshow with Elie Ghanem, Technical Support for the Middle East, and Robe's Sales Director Harry von den Stemmen joined the event team for some of the time.

The Roadshow showcased Robe's latest products including the new ROBIN MMX Spot, the ROBIN 600 and 300 LEDWashes, the ROBIN 600 Series Wash and Spot fixtures and the CitySkape 48.

Features impressing all about the MMX Spot were sophisticated creative features like the dual animation wheel, its brightness, power saving capabilities, small size and light weight ... which is significantly less than the generation of moving lights that it's replacing.