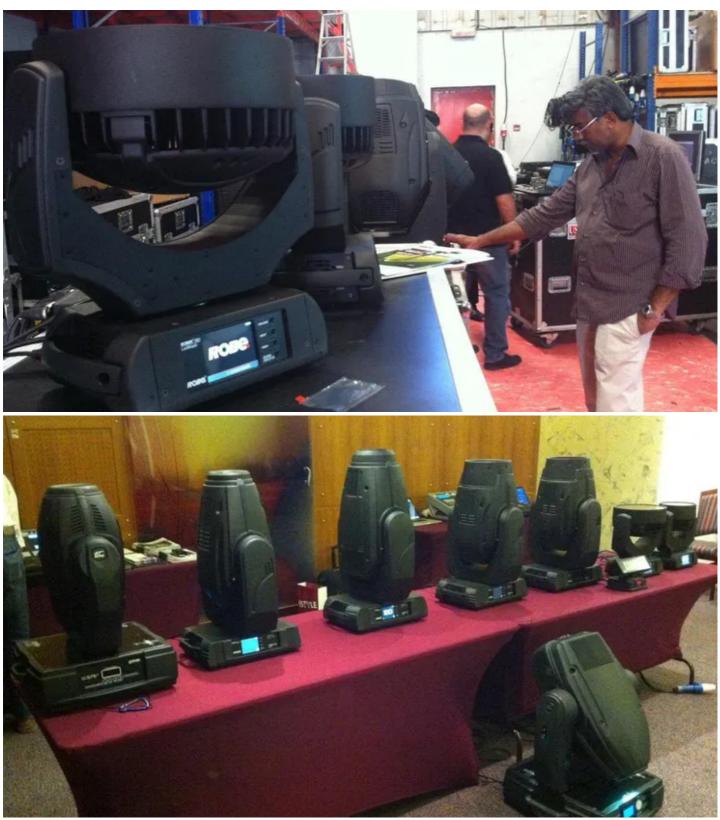

Elie Battah presented the Roadshow with Elie Ghanem, Technical Support for the Middle East, and Robe's Sales Director Harry von den Stemmen joined the event team for some of the time.

The Roadshow showcased Robe's latest products including the new ROBIN MMX Spot, the ROBIN 600 and 300 LEDWashes, the ROBIN 600 Series Wash and Spot fixtures and the CitySkape 48.

It was the MMX – Robe's next generation of 1200 fixtures – that attracted the most interest by far – together with the LEDWash series, especially with installers in particular becoming ever more conscious as to the benefits of using greener technology – both for the planet and their budgets!