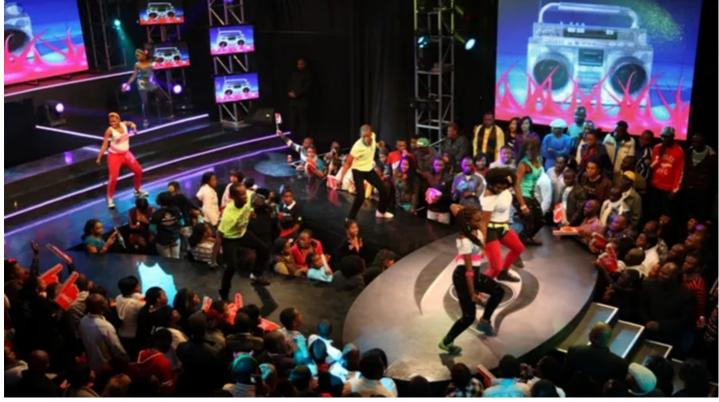

## **Beteiligte Produkte**

ColorSpot 250 AT™ ColorSpot 700E AT™ ROBIN® 600E Beam Scan 575 XT™

Robe fixtures made their own impression on the set of the latest Big Brother Africa TV series, with over 50 Robes supplied for the show which was recorded at Sasani Studios in Johannesburg, South Africa, and broadcast on DSTV.

Lighting was designed by Peter Rieck from Blond Productions (who also supplied the lighting equipment), who worked closely with Sean Hoey from Dream Sets who created fresh scenic elements, based on accentuating and highlighting some of the show's technical and visual elements.

The Robe fixtures added mood, colour, beams and shapes and general 'camera-candy' to the equation.

The lighting rig comprised  $12 \times \text{Robe ColorSpot } 700\text{E}$  ATs hung on the trussing over the main stage,  $6 \times \text{ROBIN } 600$  Beams on the deck, together with  $12 \times \text{ColorSpot } 250\text{E}$  ATs also for low level beam lighting, plus  $24 \times \text{Robe Scan } 575 \times \text{TS}$ , which were positioned at side stage and along the LED screens.