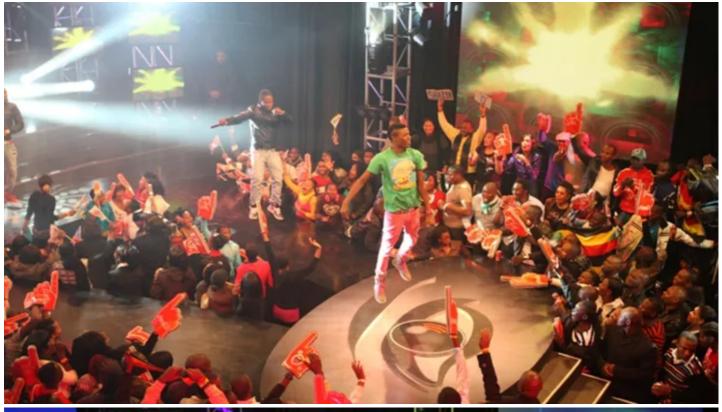

## **Beteiligte Produkte**

ColorSpot 250 AT™ ColorSpot 700E AT™ ROBIN® 600E Beam Scan 575 XT™

Robe fixtures made their own impression on the set of the latest Big Brother Africa TV series, with over 50 Robes supplied for the show which was recorded at Sasani Studios in Johannesburg, South Africa, and broadcast on DSTV.

The Robe fixtures added mood, colour, beams and shapes and general 'camera-candy' to the equation.

The lighting rig comprised  $12 \times \text{Robe ColorSpot } 700\text{E}$  ATs hung on the trussing over the main stage,  $6 \times \text{ROBIN } 600$  Beams on the deck, together with  $12 \times \text{ColorSpot } 250\text{E}$  ATs also for low level beam lighting, plus  $24 \times \text{Robe Scan } 575 \times \text{TS}$ , which were positioned at side stage and along the LED screens.