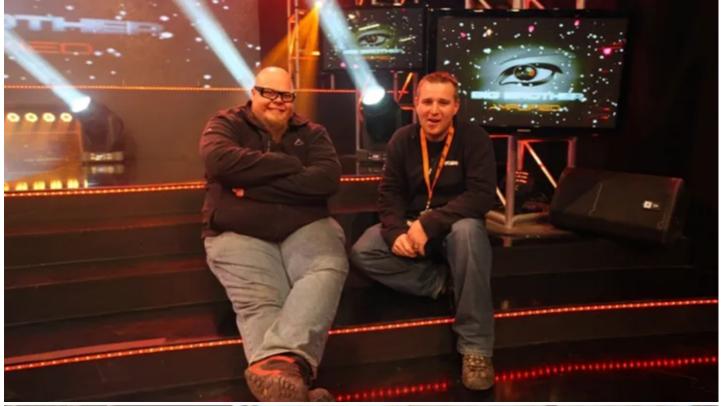

## **Beteiligte Produkte**

ColorSpot 250 AT™ ColorSpot 700E AT™ ROBIN® 600E Beam Scan 575 XT™

Robe fixtures made their own impression on the set of the latest Big Brother Africa TV series, with over 50 Robes supplied for the show which was recorded at Sasani Studios in Johannesburg, South Africa, and broadcast on DSTV.

The Robe fixtures added mood, colour, beams and shapes and general 'camera-candy' to the equation.

The lighting rig comprised  $12 \times \text{Robe ColorSpot } 700\text{E}$  ATs hung on the trussing over the main stage,  $6 \times \text{ROBIN } 600$  Beams on the deck, together with  $12 \times \text{ColorSpot } 250\text{E}$  ATs also for low level beam lighting, plus  $24 \times \text{Robe Scan } 575 \times \text{TS}$ , which were positioned at side stage and along the LED screens.