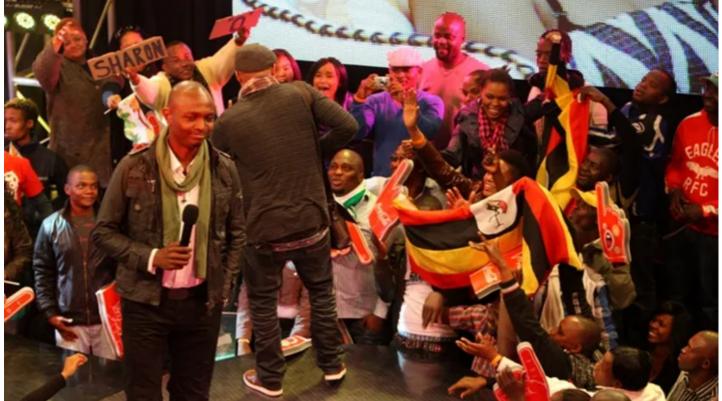

## **Beteiligte Produkte**

ColorSpot 250 AT™ ColorSpot 700E AT™ ROBIN® 600E Beam Scan 575 XT™

Robe fixtures made their own impression on the set of the latest Big Brother Africa TV series, with over 50 Robes supplied for the show which was recorded at Sasani Studios in Johannesburg, South Africa, and broadcast on DSTV.

The Robe fixtures added mood, colour, beams and shapes and general 'camera-candy' to the equation.

The lighting rig comprised  $12 \times \text{Robe ColorSpot } 700\text{E}$  ATs hung on the trussing over the main stage,  $6 \times \text{ROBIN } 600$  Beams on the deck, together with  $12 \times \text{ColorSpot } 250\text{E}$  ATs also for low level beam lighting, plus  $24 \times \text{Robe Scan } 575 \times \text{TS}$ , which were positioned at side stage and along the LED screens.