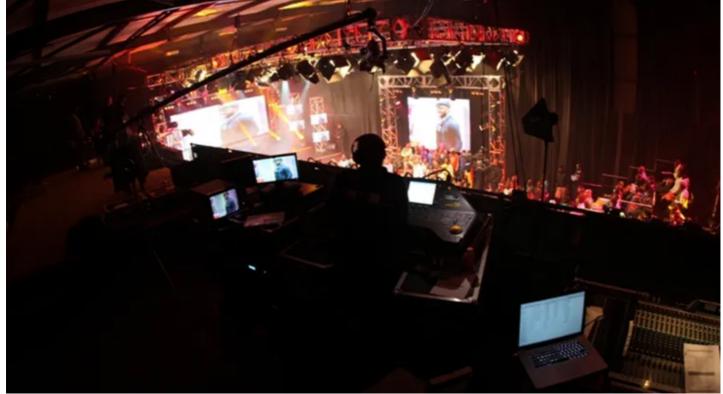

Lighting was designed by Peter Rieck from Blond Productions (who also supplied the lighting equipment), who worked closely with Sean Hoey from Dream Sets who created fresh scenic elements, based on accentuating and highlighting some of the show's technical and visual elements.

The Robe fixtures added mood, colour, beams and shapes and general 'camera-candy' to the equation.

The lighting rig comprised  $12 \times \text{Robe ColorSpot } 700\text{E}$  ATs hung on the trussing over the main stage,  $6 \times \text{ROBIN } 600$  Beams on the deck, together with  $12 \times \text{ColorSpot } 250\text{E}$  ATs also for low level beam lighting, plus  $24 \times \text{Robe Scan } 575 \times \text{TS}$ , which were positioned at side stage and along the LED screens.