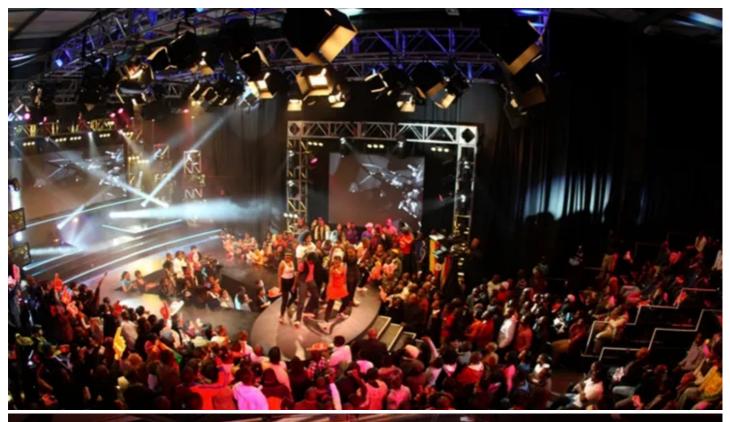

## **Beteiligte Produkte**

ColorSpot 250 AT™ ColorSpot 700E AT™ ROBIN® 600E Beam Scan 575 XT™

Robe fixtures made their own impression on the set of the latest Big Brother Africa TV series, with over 50 Robes supplied for the show which was recorded at Sasani Studios in Johannesburg, South Africa, and broadcast on DSTV.

Lighting was designed by Peter Rieck from Blond Productions (who also supplied the lighting equipment), who worked closely with Sean Hoey from Dream Sets who created fresh scenic elements, based on accentuating and highlighting some of the show's technical and visual elements.

The Robe fixtures added mood, colour, beams and shapes and general 'camera-candy' to the equation.

The lighting rig comprised  $12 \times \text{Robe ColorSpot } 700\text{E}$  ATs hung on the trussing over the main stage,  $6 \times \text{ROBIN } 600$  Beams on the deck, together with  $12 \times \text{ColorSpot } 250\text{E}$  ATs also for low level beam lighting, plus  $24 \times \text{Robe Scan } 575 \times \text{TS}$ , which were positioned at side stage and along the LED screens.