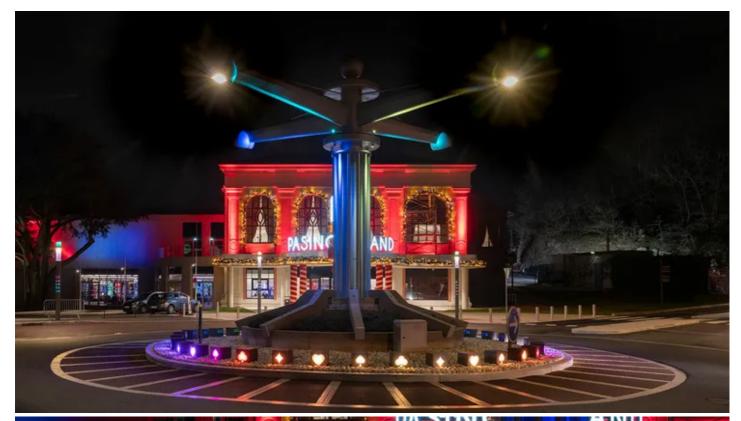

## **All-Anolis Lighting Solution for New Roundabout**

The French municipality of La Tour-de-Salvagny has a brand new Anolis lighting installation on the unique, eye-catching roundabout in front of the Pasino Grand Partouche entertainment complex. Formerly known as Casino Lyon Vert, Pasino Grand is a flagship establishment of the Partouche Group.

This specific initiative made it possible to modernise the lighting on this roulette table-shaped roundabout which is a popular landmark, utilising the highly versatile Anolis Calumma XS LED fixtures.

After several discussions between the municipality, the Partouche Group, and the project's various stakeholders, the decision was made to preserve and enhance the iconic roulette table shape which includes the turret (wheel spinner).

While not so visible from the ground, the structure is particularly recognisable from a satellite view. "Thanks to modern technology, we were able to make it dynamic and more visually appealing," commented Michael.