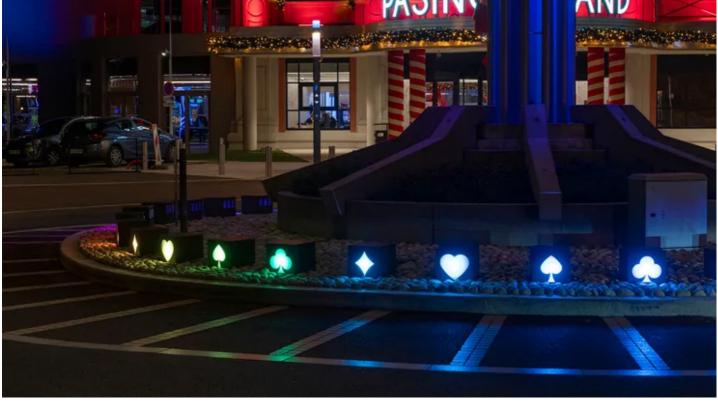

Eight Calumma XS fixtures are installed on the roulette wheel structure itself, with 37 more illuminating the inside of a series of small cubes around the base with specific card icon cutouts (9  $\times$ 

ROBe<sup>®</sup>

Tel: +420-571-751500 Fax: +420-571-751515 Email: info@robe.cz

hearts,  $9 \times 10^{-5}$  x diamonds,  $9 \times 10^{-5}$  clubs and  $9 \times 10^{-5}$  spades) together with a central box featuring all four symbols, representing the zero on the roulette wheel.

These all now benefit from having RGBW lighting, and ten different pre-selectable programs allow for varied animations to play out across all the Calummas.

The Anolis Calumma range utilises a single high-power, multi-chip LED source inside a compact, elegant, and durable housing. XS is the smallest Calumma and a great choice for numerous lighting applications - indoors and out. It has a wide range of beam angles, and in this case, Calumma XS 9° RGBW fixtures were used for the wheel and Calumma XS 45° RGBWs for the cubes around the base.