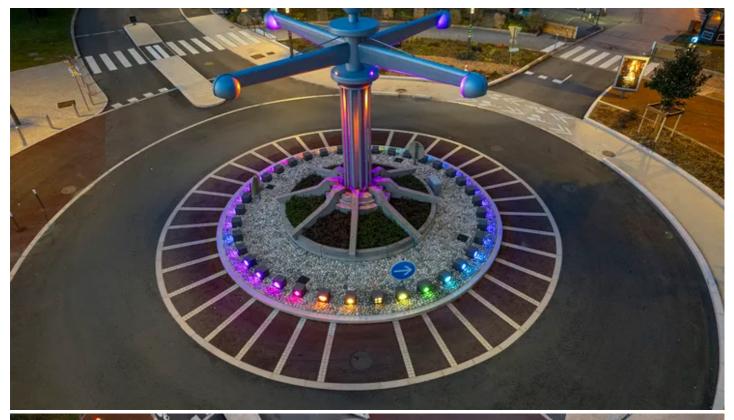

After several discussions between the municipality, the Partouche Group, and the project's various stakeholders, the decision was made to preserve and enhance the iconic roulette table shape which includes the turret (wheel spinner).

While not so visible from the ground, the structure is particularly recognisable from a satellite view. "Thanks to modern technology, we were able to make it dynamic and more visually appealing," commented Michael.

Eight Calumma XS fixtures are installed on the roulette wheel structure itself, with 37 more illuminating the inside of a series of small cubes around the base with specific card icon cutouts (9  $\times$ 

ROBe<sup>®</sup>

Tel: +420-571-751500 Fax: +420-571-751515 Email: info@robe.cz

hearts,  $9 \times 10^{-5}$  x diamonds,  $9 \times 10^{-5}$  clubs and  $9 \times 10^{-5}$  spades) together with a central box featuring all four symbols, representing the zero on the roulette wheel.