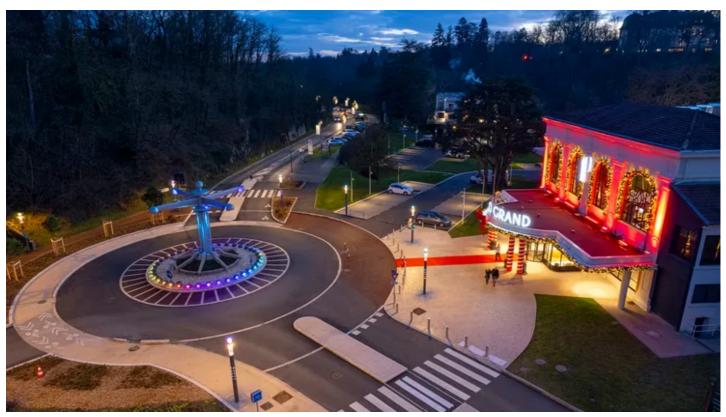

## **All-Anolis Lighting Solution for New Roundabout**

The French municipality of La Tour-de-Salvagny has a brand new Anolis lighting installation on the unique, eye-catching roundabout in front of the Pasino Grand Partouche entertainment complex. Formerly known as Casino Lyon Vert, Pasino Grand is a flagship establishment of the Partouche Group.

This specific initiative made it possible to modernise the lighting on this roulette table-shaped roundabout which is a popular landmark, utilising the highly versatile Anolis Calumma XS LED fixtures.

After several discussions between the municipality, the Partouche Group, and the project's various stakeholders, the decision was made to preserve and enhance the iconic roulette table shape which includes the turret (wheel spinner).

These all now benefit from having RGBW lighting, and ten different pre-selectable programs allow for varied animations to play out across all the Calummas.

The Anolis Calumma range utilises a single high-power, multi-chip LED source inside a compact, elegant, and durable housing. XS is the smallest Calumma and a great choice for numerous lighting applications - indoors and out. It has a wide range of beam angles, and in this case, Calumma XS 9° RGBW fixtures were used for the wheel and Calumma XS 45° RGBWs for the cubes around the base.

Thanks to the collaboration between all these lighting professionals and companies, the casino roundabout now benefits from dynamic, modern, and sustainable lighting, enhancing both its attractiveness and the visual identity of the municipality.