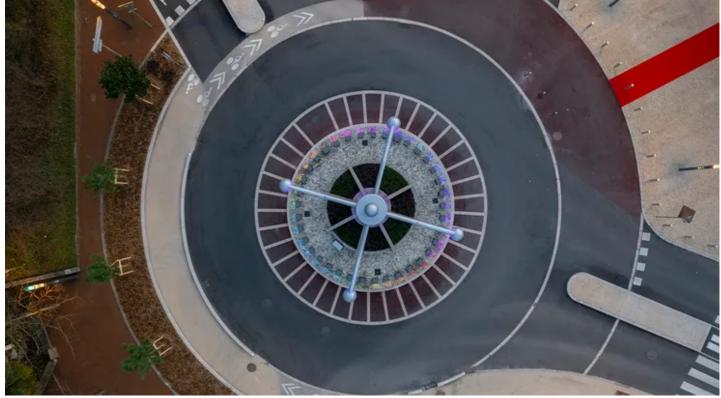

This specific initiative made it possible to modernise the lighting on this roulette table-shaped roundabout which is a popular landmark, utilising the highly versatile Anolis Calumma XS LED fixtures.

After several discussions between the municipality, the Partouche Group, and the project's various stakeholders, the decision was made to preserve and enhance the iconic roulette table shape which includes the turret (wheel spinner).

While not so visible from the ground, the structure is particularly recognisable from a satellite view. "Thanks to modern technology, we were able to make it dynamic and more visually appealing," commented Michael.

Eight Calumma XS fixtures are installed on the roulette wheel structure itself, with 37 more illuminating the inside of a series of small cubes around the base with specific card icon cutouts (9  $\times$ 

ROBe<sup>®</sup>

Tel: +420-571-751500 Fax: +420-571-751515 Email: info@robe.cz

hearts,  $9 \times 10^{-5}$  x diamonds,  $9 \times 10^{-5}$  clubs and  $9 \times 10^{-5}$  spades) together with a central box featuring all four symbols, representing the zero on the roulette wheel.