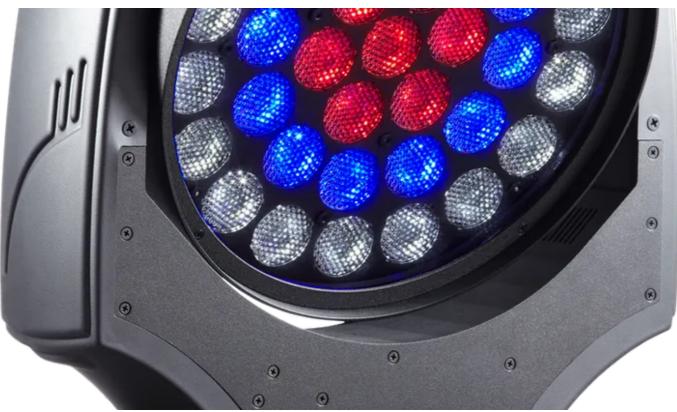

The amazing super-slim ROBIN 600 LEDWash is Robe's fastest selling fixture in the last 10 years. It features 37 x 10 Watt RGBW multichip LEDs each individually controllable. These are arranged in 3 concentric rings designed for creating stunning colour and pattern effects when pointed towards an audience .... as well as for providing comprehensive, even wash coverage of performers, stages, spaces, scenery, etc. The 10W RGBW multichips deliver a whole array of true colours - from the richest saturates to the subtlest and most delicate of pastels and a series of perfect whites from 2700 - 8000°K, all without any 'pixelation' or blockiness due to the homogenised light engine. A 15 - 60 degree motorised zoom adds versatility and enhances the scope for all types of applications.