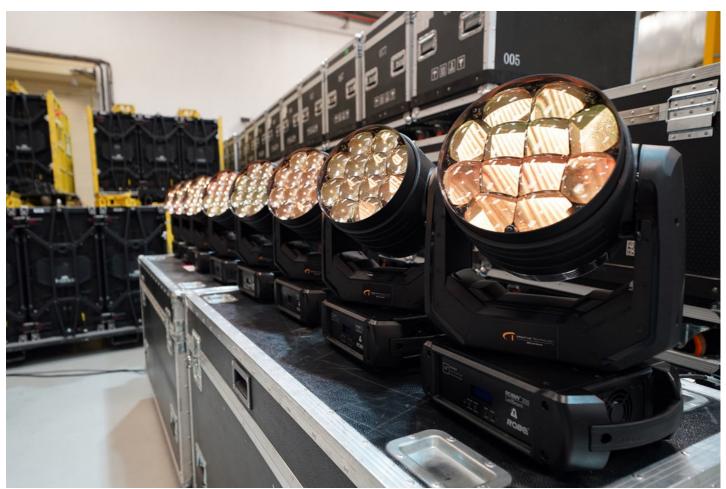

## **Beteiligte Produkte**

FORTE® LEDBeam 350™

Creative Technology (CT) Middle East has made a major investment in Robe moving lights with the purchase of FORTES and LEDBeam 350s which join the company's busy and expanding rental fleet at their Dubai HQ, servicing projects across the UAE, Saudi Arabia, and Qatar.

Photo Credit: courtesy CT Middle East

ROBE lighting s .r. o., Hazovice 2090 75661 Roznov pod Radhostem

Creative Technology Middle East's first delivery of Robe FORTES and LEDBeam 350s

ROBe<sup>®</sup>