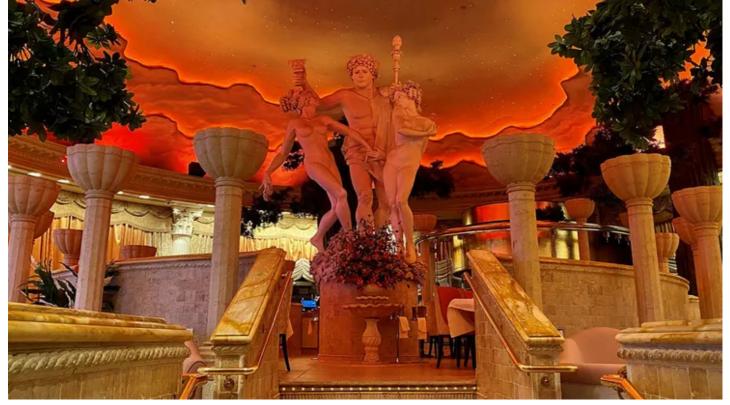

The interior of the dome is now illuminated by 52 x ArcSource 4MC (RGBW) luminaires which are ensconced in a series of 13 scenic torches that are part of a curved 'wall' running around the main restaurant space.

An additional 12 x ArcSource 4MC luminaires rigged on the ring are focused on three ornate Romanesque statues that form a striking centerpiece in the main area.

The dome ceiling also now has its clouds outlined subtly with new LED tape and retains its signature twinkling fiber optic stars highlighted by an attractive fresh setting with the new lighting.