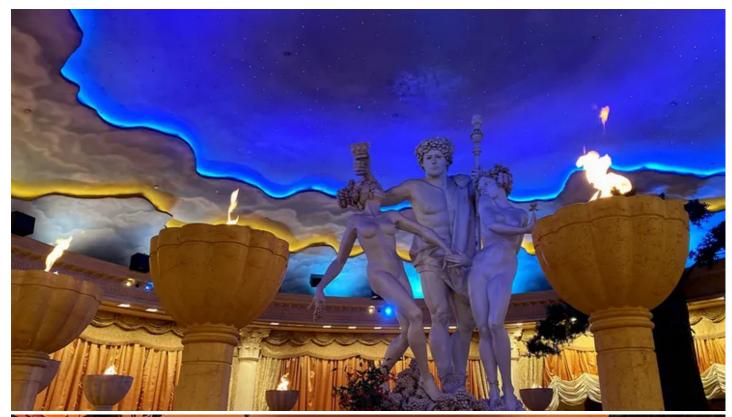

The interior of the dome is now illuminated by 52 x ArcSource 4MC (RGBW) luminaires which are ensconced in a series of 13 scenic torches that are part of a curved 'wall' running around the main restaurant space.

An additional 12 x ArcSource 4MC luminaires rigged on the ring are focused on three ornate Romanesque statues that form a striking centerpiece in the main area.

The dome ceiling also now has its clouds outlined subtly with new LED tape and retains its signature twinkling fiber optic stars highlighted by an attractive fresh setting with the new lighting.