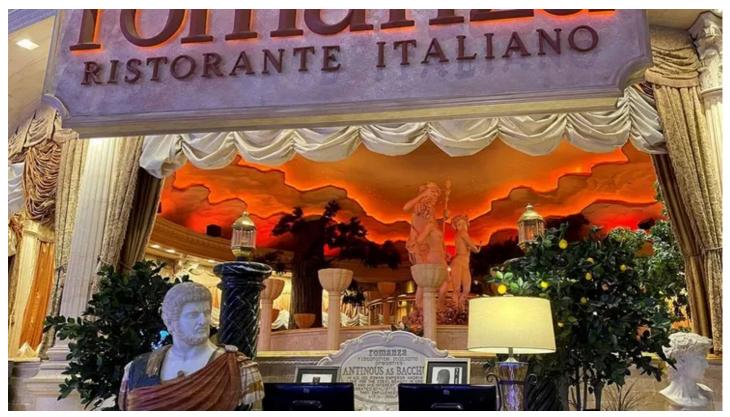

## **Anolis Helps Spread Romanza in Reno**

The unique ambience, smells, tastes and cultural whiffs of traditional Italy and its beautiful Tuscany region can be exquisitely sampled by lucky diners delving into the fine cuisine offered at the Romanza restaurant in Reno, Nevada, USA.

Part of the exclusive Peppermill Resort Hotel & Spa property, the whole Romanza eating experience is now newly intensified with an Anolis interior architectural LED lighting installation that has brought extra life and vibrance to this favorite foodie hot spot.

The Anolis fixtures replace an older lighting scheme that highlighted Romanza's famous "enchanted" domed roof plus other key scenic elements, due for replacement with a more contemporary, more effective and - importantly - more sustainable version.

The interior of the dome is now illuminated by 52 x ArcSource 4MC (RGBW) luminaires which are ensconced in a series of 13 scenic torches that are part of a curved 'wall' running around the main restaurant space.

An additional 12 x ArcSource 4MC luminaires rigged on the ring are focused on three ornate Romanesque statues that form a striking centerpiece in the main area.

The dome ceiling also now has its clouds outlined subtly with new LED tape and retains its signature twinkling fiber optic stars highlighted by an attractive fresh setting with the new lighting.