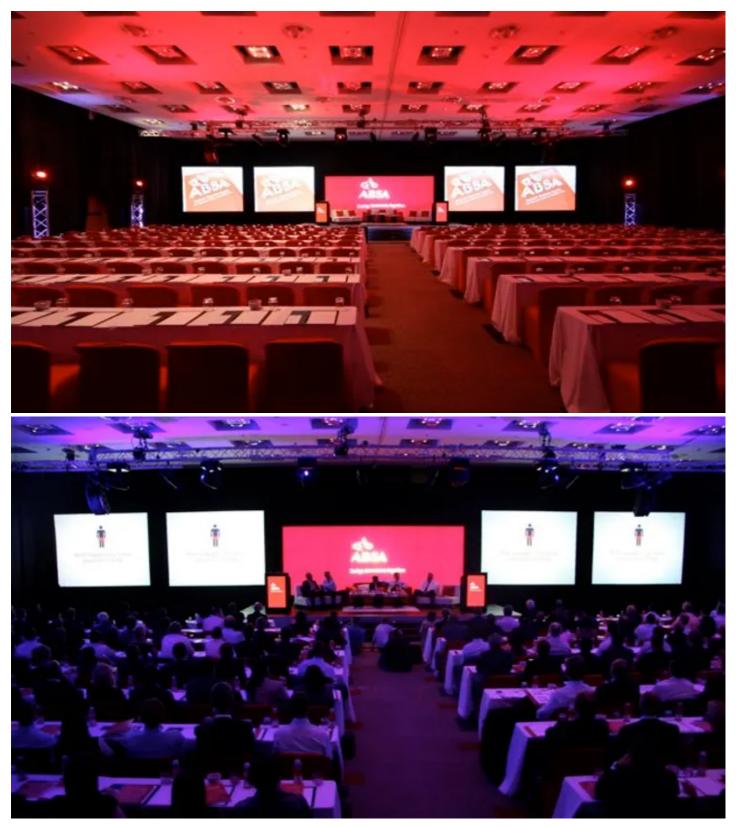

Six Robe ColorSpot 700E ATs were used to project the ABSA logo onto the walls of the room. Six "Totem" type trusses fitted with base plates were positioned along both sides of the auditorium serving as stands for these.

A straight truss over the stage was rigged with the remaining equipment, which was 6 Robe ColorWash 700E ATs used for general stage washes, 18 LED PARs and 6 profile spots, which reinforced the bank's corporate colours.