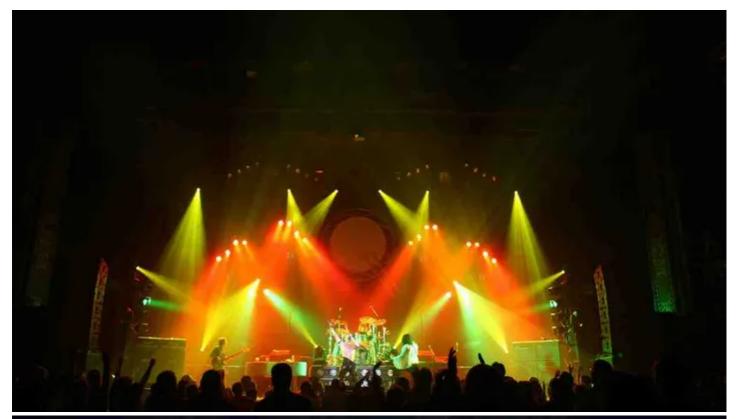

Fourteen Robe ColorSpot 575E ATs and  $10 \times Robe$  ColorWash 575E ATs were the main moving lights on stage, joined by 140 Multipars and Robe Fog 1500 FT Smoke Machines and Hazers. Junior says "Queen were all about big bold looks and massive banks of colour so the PARs were grouped together in  $5 \times 16$  lamp pods with the movers arranged around the stage and on the back truss to fill in the gaps."

Four additional towers with PARs gave the lighting some height variation, together with 4-lite blinders with scrollers and strobes. The Pods were rigged on ½ ton motors hung off the back truss so they could move into different heights to create varying looks throughout the show. Junior states "Everyone was very happy with the whole look and feel of the production. I am especially happy with our Robe 575s - they are so reliable, and we haven't had a single problem with them yet!"