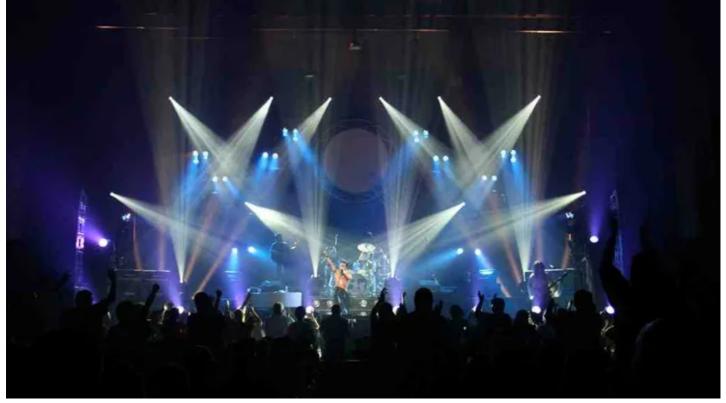

Fourteen Robe ColorSpot 575E ATs and  $10 \times Robe$  ColorWash 575E ATs were the main moving lights on stage, joined by 140 Multipars and Robe Fog 1500 FT Smoke Machines and Hazers. Junior says "Queen were all about big bold looks and massive banks of colour so the PARs were grouped together in  $5 \times 16$  lamp pods with the movers arranged around the stage and on the back truss to fill in the gaps."

Four additional towers with PARs gave the lighting some height variation, together with 4-lite blinders with scrollers and strobes. The Pods were rigged on ½ ton motors hung off the back truss so they could move into different heights to create varying looks throughout the show. Junior states "Everyone was very happy with the whole look and feel of the production. I am especially happy with our Robe 575s - they are so reliable, and we haven't had a single problem with them yet!"