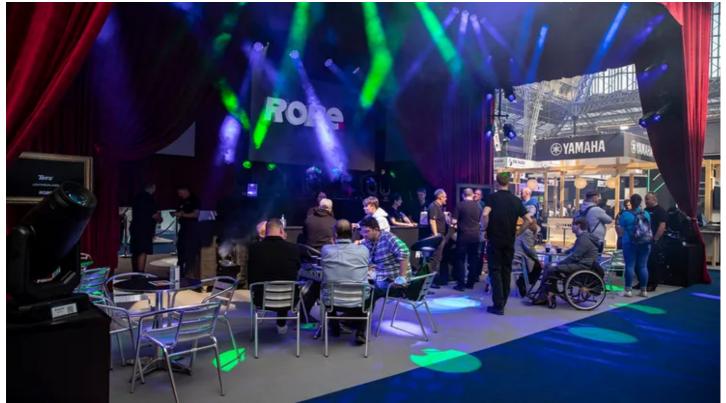

The striking and stylish Robe booth had a high visual impact and reflected the mood of the moment. A large meeting area out front and a substantial demo area 'back-of-house' proved a streamlined hub for meeting, networking, and in-depth product-related discussions and demonstrations.

A timecoded lightshow utilising the newest products was based on a mixtape of epic West End production numbers. There was a heavy emphasis on the previewed T11 Profile fixture and the recently launched T2 Profile and Fresnel luminaires, all optimised and finessed for the demands of theatre and performance applications including silent operation and outstanding colour mixing.

TE brings yet more positive value to all areas of professional and entertainment lighting, from rental companies to installers.

Both areas of the Robe booth plus the section occupied by architectural brand Anolis were constantly busy throughout all three days with quality visitors. A diverse cross section rocked up to the booth to see the products and say hello in person after months of lockdowns, from lighting designers and directors to rental companies, freelancers, and other interested parties, representing multiple sectors, from cruise ships to theatres, venues, and touring.