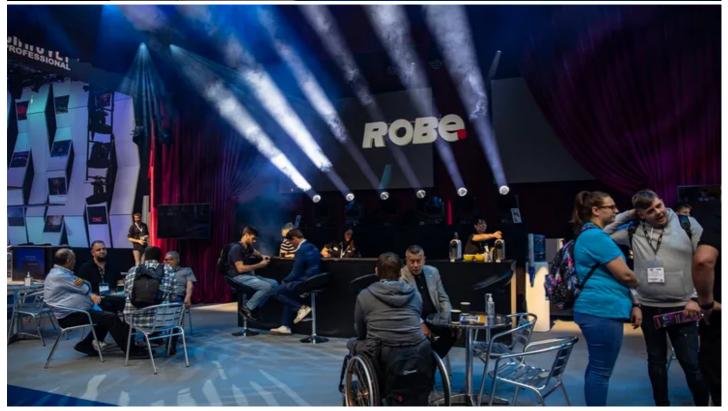

The striking and stylish Robe booth had a high visual impact and reflected the mood of the moment. A large meeting area out front and a substantial demo area 'back-of-house' proved a streamlined hub for meeting, networking, and in-depth product-related discussions and demonstrations.

A timecoded lightshow utilising the newest products was based on a mixtape of epic West End production numbers. There was a heavy emphasis on the previewed T11 Profile fixture and the recently launched T2 Profile and Fresnel luminaires, all optimised and finessed for the demands of theatre and performance applications including silent operation and outstanding colour mixing.

TE brings yet more positive value to all areas of professional and entertainment lighting, from rental companies to installers.

Both areas of the Robe booth plus the section occupied by architectural brand Anolis were constantly busy throughout all three days with quality visitors. A diverse cross section rocked up to the booth to see the products and say hello in person after months of lockdowns, from lighting designers and directors to rental companies, freelancers, and other interested parties, representing multiple sectors, from cruise ships to theatres, venues, and touring.