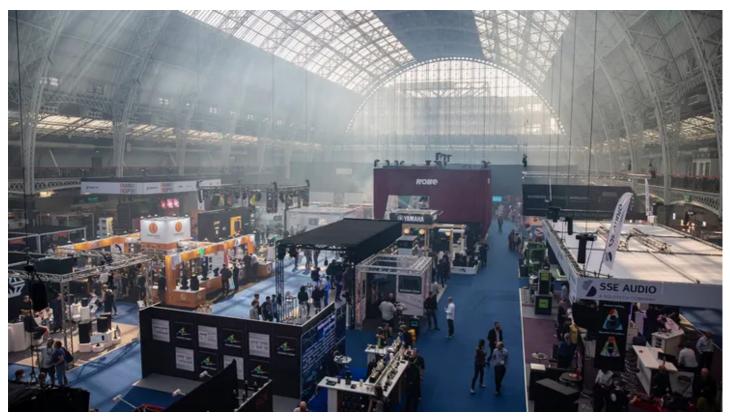

## **Beteiligte Produkte**

T11 Profile™ T2 Profile™ T2 Fresnel™ FORTE® CUETE® ESPRITE® ProMotion™

Moving and LED lighting manufacturer Robe enjoyed the energy and enthusiasm of industry professionals reconnecting in person at the 2021 PLASA trade expo in London Olympia last week, which was the UK's first such entertainment technology 'post' pandemic event. This year PLASA was staged in conjunction with the ABTT (Association of British Theatre Technicians).

Robe took the opportunity to showcase a raft of innovative recently launched products, also returning to the show as the headline sponsor as in previous years. This underlined the brand's confidence in the UK market moving forward and ramping up generally, and in PLASA as a strategic point of convergence for key players.

TE brings yet more positive value to all areas of professional and entertainment lighting, from rental companies to installers.

Both areas of the Robe booth plus the section occupied by architectural brand Anolis were constantly busy throughout all three days with quality visitors. A diverse cross section rocked up to the booth to see the products and say hello in person after months of lockdowns, from lighting designers and directors to rental companies, freelancers, and other interested parties, representing multiple sectors, from cruise ships to theatres, venues, and touring.