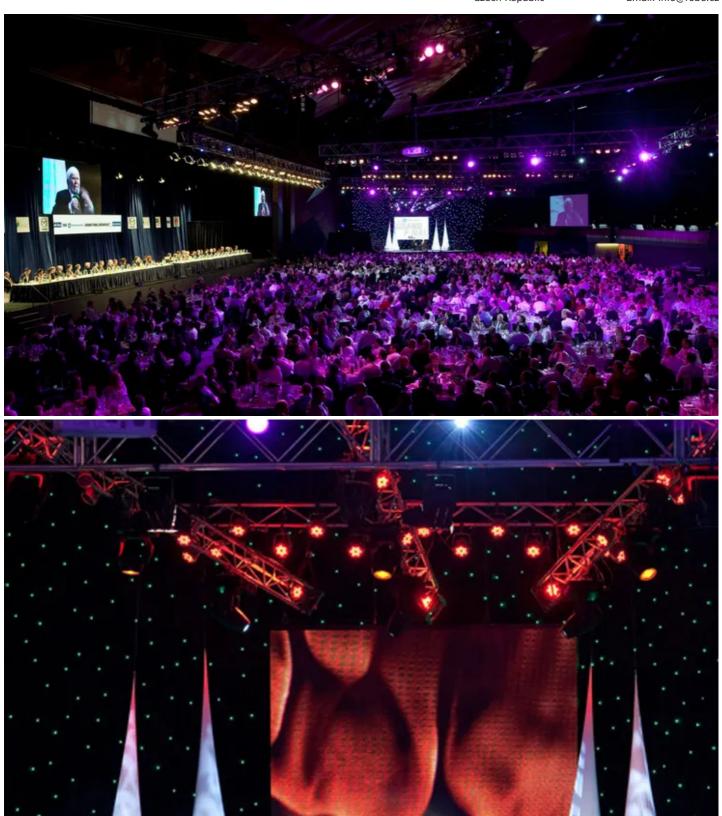

Clifton Productions were employed to provide lighting and visuals for the 1500 guests, including a veritable who's who of Australian sport, politics and culture plus performances from some of the biggest acts in town.

Robe moving lights were employed to creatively light the event, with  $28 \times Robe$  ColorSpot 1200 ATs and  $24 \times Robe$  ColorWash 1200 ATs rigged above the triangular stage and utilised for room washing.

Hanging from a series of 'fingers' above the stage were 6 x Robe ColorSpot 700E ATs, and together along with LED fixtures, these produced multi colour stage washes.

At the back of the stage, LED drapes and panels were installed, all driven by a Catalyst media server to produce funky graphics for each of the artist performances.