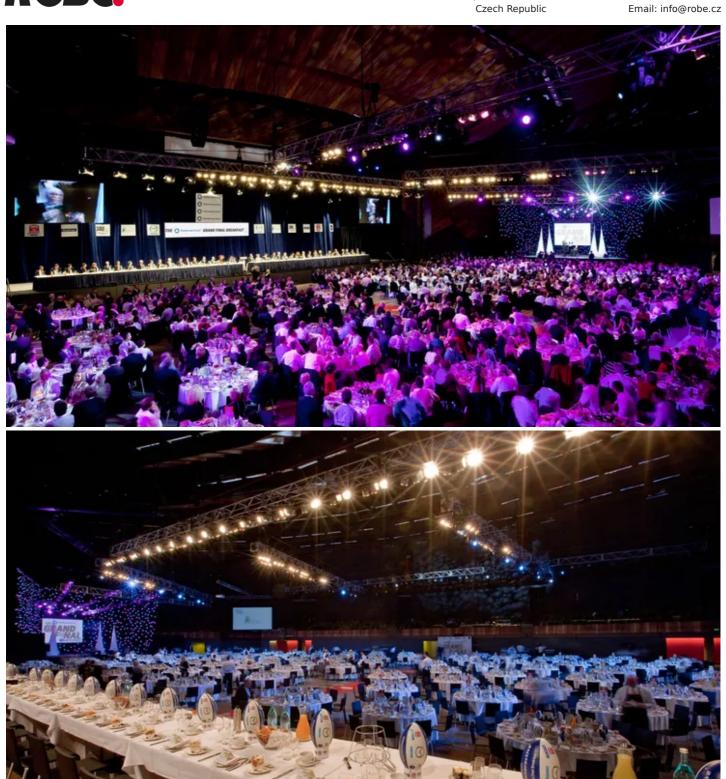

Robe moving lights were employed to creatively light the event, with  $28 \times Robe$  ColorSpot 1200 ATs and  $24 \times Robe$  ColorWash 1200 ATs rigged above the triangular stage and utilised for room washing.

Hanging from a series of 'fingers' above the stage were 6 x Robe ColorSpot 700E ATs, and together along with LED fixtures, these produced multi colour stage washes.

At the back of the stage, LED drapes and panels were installed, all driven by a Catalyst media server to produce funky graphics for each of the artist performances.