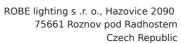

Robe moving lights were employed to creatively light the event, with  $28 \times Robe$  ColorSpot 1200 ATs and  $24 \times Robe$  ColorWash 1200 ATs rigged above the triangular stage and utilised for room washing.

Hanging from a series of 'fingers' above the stage were 6 x Robe ColorSpot 700E ATs, and together along with LED fixtures, these produced multi colour stage washes.

At the back of the stage, LED drapes and panels were installed, all driven by a Catalyst media server to produce funky graphics for each of the artist performances.