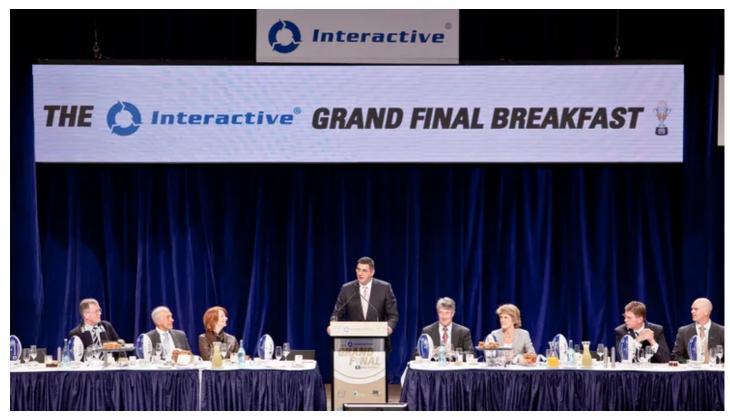

## **Beteiligte Produkte**

ColorSpot 1200 AT™ ColorSpot 700E AT™ ColorWash 1200E AT™

The North Melbourne Grand Final Breakfast is a function organised by the North Melbourne Football Club on the morning of the AFL (Australian Football League) Grand Final - marking the traditional start of Australia's landmark sporting day.

In addition to being a major social highlight and an annual must-watch ritual for thousands of footy fans, it plays a huge role in the pre-match build up. The breakfast includes a Grand Auction, with all proceeds donated to the Starlight Children's Foundation.

Clifton Productions were employed to provide lighting and visuals for the 1500 guests, including a veritable who's who of Australian sport, politics and culture plus performances from some of the biggest acts in town.