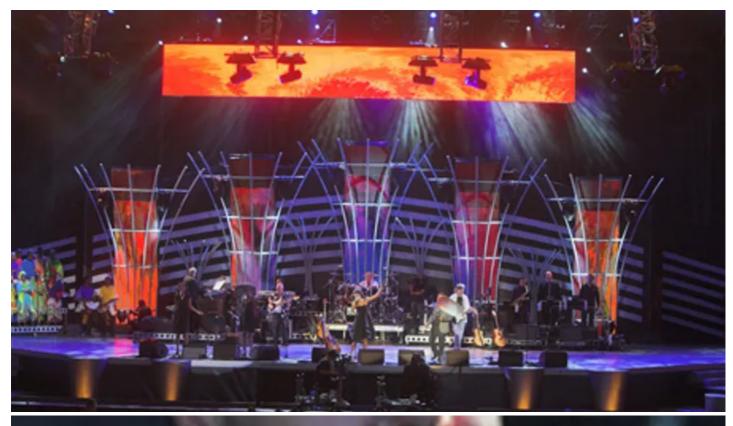

## **46664 Concert, Johannesburg**

Gearhouse South Africa's new Robe ColorSpot and ColorWash 2500E ATs fixtures took centre stage in Tim Dunn's spectacular lighting, set and visuals design for the 46664 Johannesburg concert to raise AIDS awareness.

With the additional resonance of a personal appearance by Nelson Mandela and being staged on World AIDS Day 2007, the Ellis Park Stadium concert was broadcast live to many millions by the South African Broadcasting Association (SABC). The Gearhouse group of companies supplied full technical production for the show – lighting, sound, video, stage, set, power, rigging, etc – and all associated crew and technical expertise.

Dunn's distinctive design had a contemporary edge and strong sense of architectural form, streamlined to meet the demands of both the global TV broadcast and the live performance. Six curved end upstage/downstage orientated trusses demarked the ceiling of the roof space, with the 12 ColorSpot 2500s attached to the ends of these and used as front of stage key lighting – their extra power and punch were ideal for a stadium show of this size. The ColorWash fixtures were distributed along the length of the trusses. The design also utilised 38 Robe ColorSpot 700E ATs and 24ColorWash 700E ATs around the rig, lighting the stage and the set. All these Robe fixtures were supplied to Gearhouse this year by Robe's South African Distributor DWR Distribution.