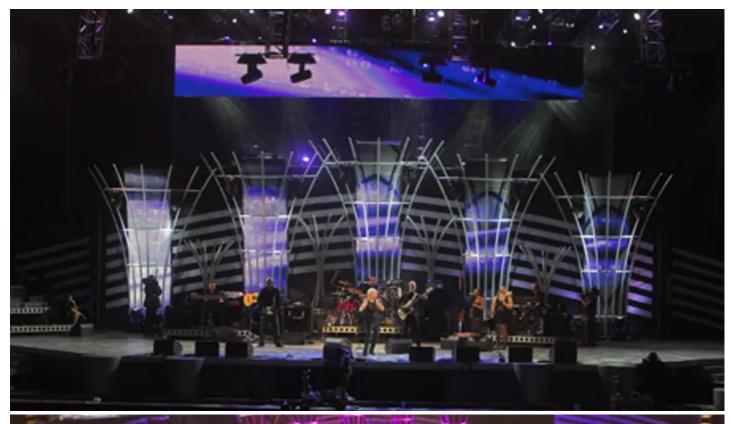

## **46664 Concert, Johannesburg**

Gearhouse South Africa's new Robe ColorSpot and ColorWash 2500E ATs fixtures took centre stage in Tim Dunn's spectacular lighting, set and visuals design for the 46664 Johannesburg concert to raise AIDS awareness.

Dunn's distinctive design had a contemporary edge and strong sense of architectural form, streamlined to meet the demands of both the global TV broadcast and the live performance. Six curved end upstage/downstage orientated trusses demarked the ceiling of the roof space, with the 12 ColorSpot 2500s attached to the ends of these and used as front of stage key lighting – their extra power and punch were ideal for a stadium show of this size. The ColorWash fixtures were distributed along the length of the trusses. The design also utilised 38 Robe ColorSpot 700E ATs and 24ColorWash 700E ATs around the rig, lighting the stage and the set. All these Robe fixtures were supplied to Gearhouse this year by Robe's South African Distributor DWR Distribution.