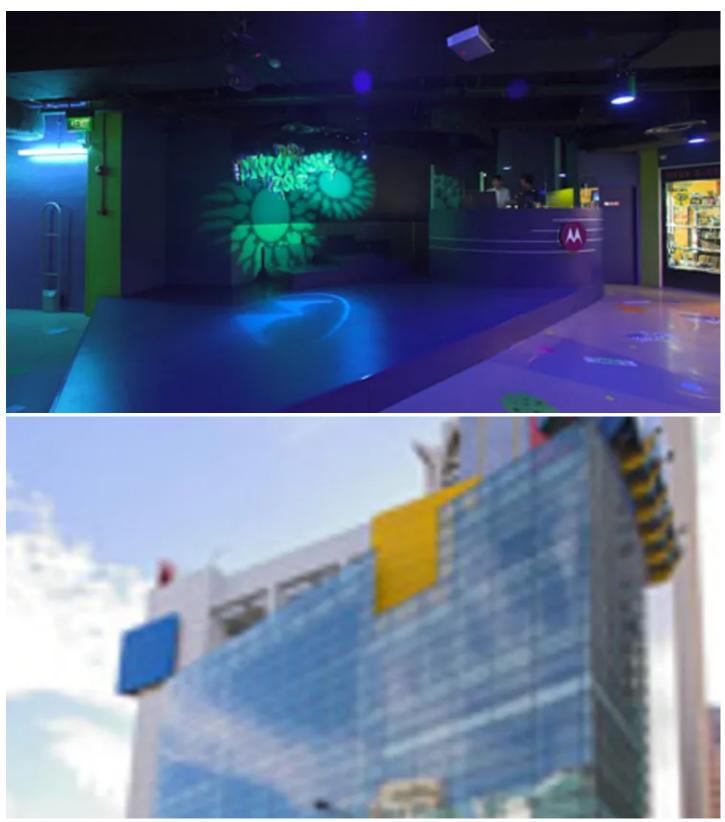

The top floor - E2Max - is dedicated to the pursuit of internet games. The whole building consists of 9 floors packed with entertainment, gaming opportunities and cinemas.

The E2Max stage, sponsored by Motorola, is in the corner of the floor and is used for special promotions. There's very little headroom, so Arthur specified 4 Robe Spot 160 XT fixtures and a Robe Cyber Control PC controller.

*"The Spot 160 was ideal for the application"* says Arthur, who has used Robe in several other installations which also included an installation on board a Cruise recently. He says that they fitted the space and have plenty of features and options in terms of their lighting and projection capabilities. Down on the 5th floor, Kilroy Lim of AIXZ International(S) specified in the Cinema ticketing hall, a Robe Spot 250 XT and a Spot 160 XT which are used to project gobos around the walkways and ticket queuing space, add a bit of pizzazz and fun and to generally enhance the atmosphere.