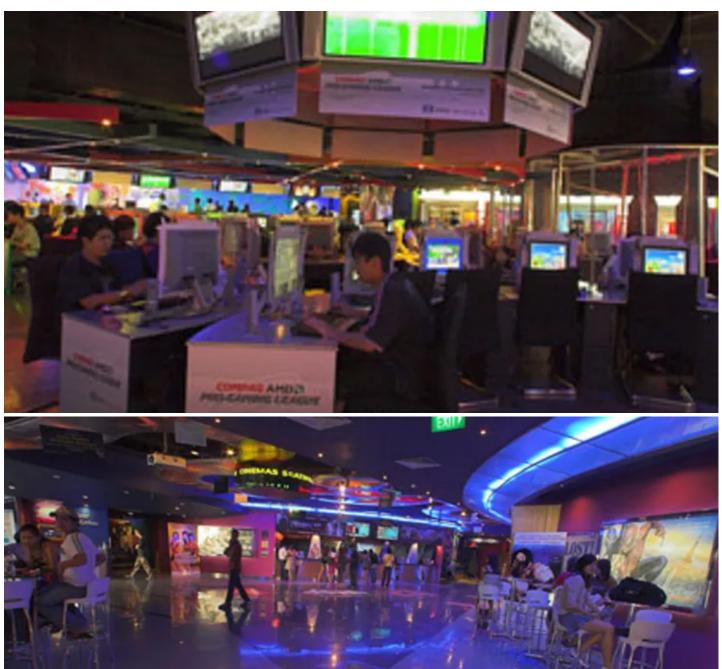

The top floor - E2Max - is dedicated to the pursuit of internet games. The whole building consists of 9 floors packed with entertainment, gaming opportunities and cinemas.

The E2Max stage, sponsored by Motorola, is in the corner of the floor and is used for special promotions. There's very little headroom, so Arthur specified 4 Robe Spot 160 XT fixtures and a Robe Cyber Control PC controller.

*"The Spot 160 was ideal for the application"* says Arthur, who has used Robe in several other installations which also included an installation on board a Cruise recently. He says that they fitted the space and have plenty of features and options in terms of their lighting and projection capabilities. Down on the 5th floor, Kilroy Lim of AIXZ International(S) specified in the Cinema ticketing hall, a Robe Spot 250 XT and a Spot 160 XT which are used to project gobos around the walkways and ticket queuing space, add a bit of pizzazz and fun and to generally enhance the atmosphere.

"Robe is also ideal for this because it is so reliable" adds Kilroy .... 'The lights on the 5th floor are turned on all the time when the building is open, so I needed tough hardwearing lights, and once again, Robe was the perfect choice".