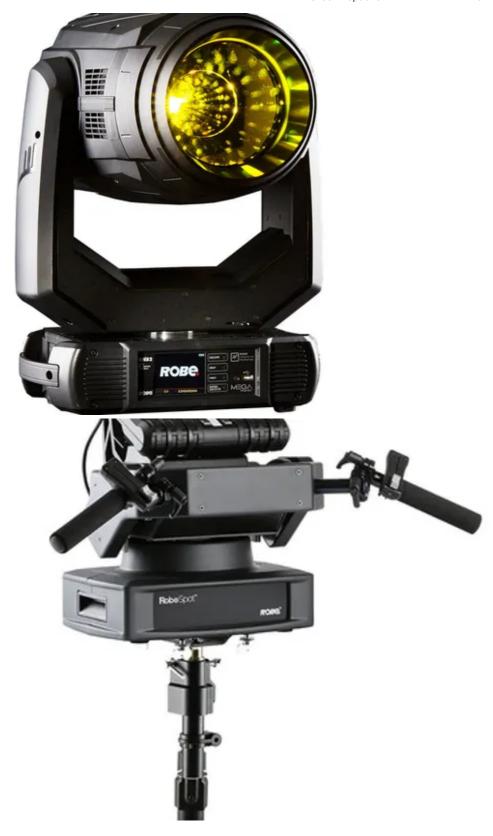

Also highlighted at the show is Robe's very successful modular **RoboSpot** remote follow spotting system, which is now available with the latest Multi Device Control (MDC) software.

RoboSpot comprises several different elements which can be used in a variety of combinations ... to control up to 12 units of Robe's newest fixtures including the BMFL range, MegaPointes, Pointes, DL7 and DL4 series luminaires.

The **BMFL FollowSpot LT** is another new fixture, shown at PLASA for the first time.

It is a brighter 'Long throw' version of the standard BMFL FollowSpot, with all the same as the standard BMFL FollowSpot, however it benefits from a different reflector and optics with a tighter beam spread optimised for extra brightness over long distances.