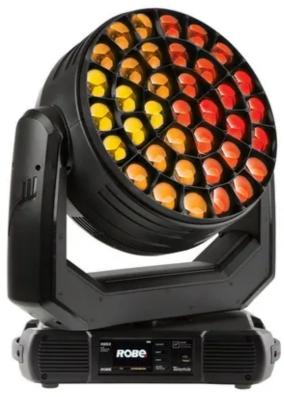

In addition to the new products, all the most popular and award-winning Robe moving lights will be featured at the show, including MegaPointe, Pointe, Tarrantula, Spiiders, the BMFL range, the theatre optimised DL series, LEDBeam 150s, ParFects, iParFects and many more.