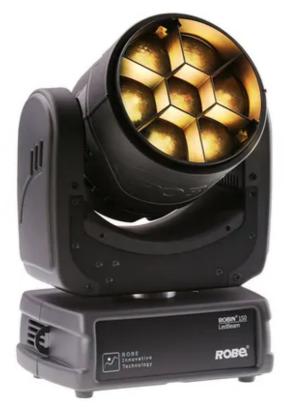

In addition to the new products, all the most popular and award-winning Robe moving lights will be featured at the show, including MegaPointe, Pointe, Tarrantula, Spiiders, the BMFL range, the theatre optimised DL series, LEDBeam 150s, ParFects, iParFects and many more.