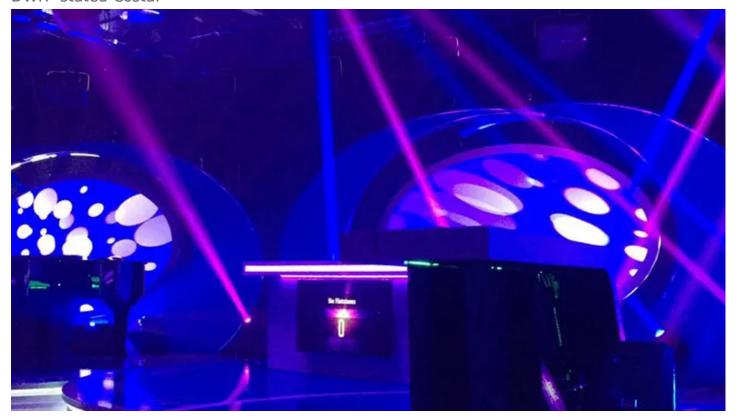

## **Beteiligte Produkte**

**Pointe**®

Costa Champanis and his team from Ultra Events in Cape Town supplied 24 x Pointes for the first series of Beter Assie Bure (Better than the Neighbours), a new music based family TV quiz game show recorded at MagnaTude Studios & Post, in Observatory, Cape Town. It was produced by Okuhle Media and broadcast on SABC 2.

Pointes were rigged in the roof of the studio on in-house trusses and positioned on the floor, and used for a number of tasks throughout the show including a variety of looks for each different game scene, highlighting the contestants, the central LED screen and the presenters.

The Pointes were selected for their fast movement, quick colour bumps, rapid zoom from a tight beam to a wide spot ... and for the great quality and definition of the optics and light output.

The set featured some inbuilt LED strips and Ultra also supplied the upstage 3.9mm LED screen for IMAG and scoring.