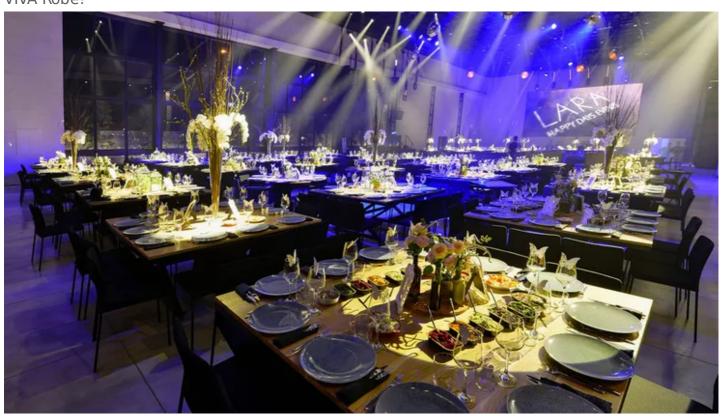

## **Beteiligte Produkte**

PATT 2013™ Viva™

The wedding industry in Israel is a massive and highly competitive sector with fierce rivalry amongst the top venues to offer the best facilities ... making good technical production in the main reception rooms an absolute key to ensuring each event is trending ... so when Nesher Edri launched his new enterprise LARA, he specified 60 x Robe VIVA LED spots.

Having the very best production values has also underpinned the LARA concept, so the  $60 \times VIVA$  LED moving heads are right at the core of the lighting rig above the main dancefloor. "I simply wanted absolutely the best sound and lighting and so I chose Robe - I think it's the best!" he declared.

The VIVAs together with the rest of the lighting production were supplied by Danor Theatre & Studio Systems and are installed on a series of Matt black triangular low-profile trusses in the roof of the main room.