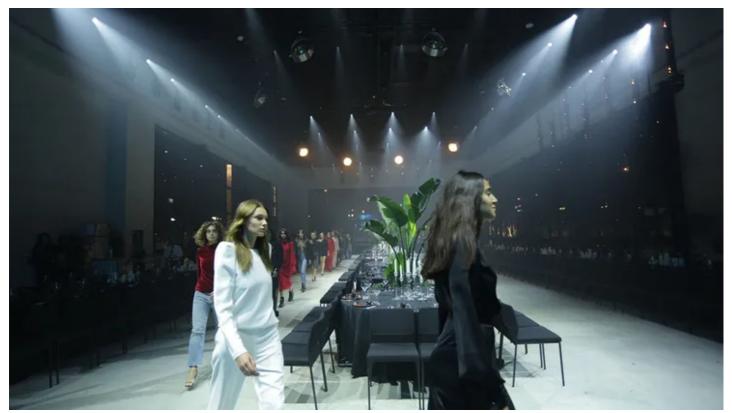

## **Beteiligte Produkte**

PATT 2013™ Viva™

The wedding industry in Israel is a massive and highly competitive sector with fierce rivalry amongst the top venues to offer the best facilities ... making good technical production in the main reception rooms an absolute key to ensuring each event is trending ... so when Nesher Edri launched his new enterprise LARA, he specified 60 x Robe VIVA LED spots.

Having the very best production values has also underpinned the LARA concept, so the  $60 \times VIVA$  LED moving heads are right at the core of the lighting rig above the main dancefloor. "I simply wanted absolutely the best sound and lighting and so I chose Robe - I think it's the best!" he declared.

The VIVAs together with the rest of the lighting production were supplied by Danor Theatre & Studio Systems and are installed on a series of Matt black triangular low-profile trusses in the roof of the main room.