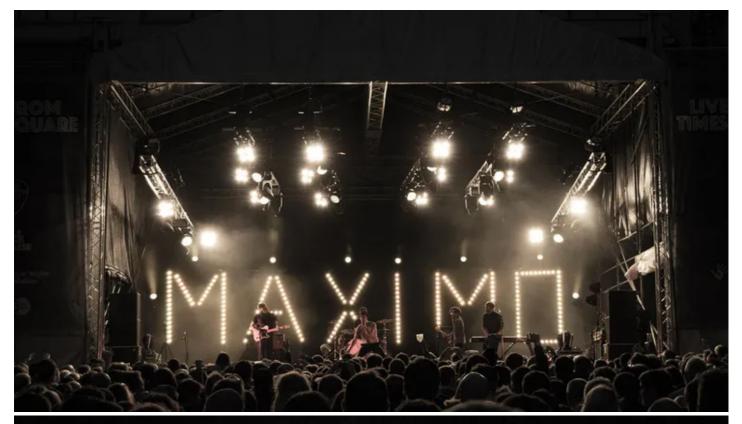

Maximo Park's LD Olly Suckling brought in his famously eye-catching 'M-A-X-I-M-O' sign which is made up of Robe CycFX LED battens and was a feature of their last extensive tour.

This updated version of the sign – also supplied by R&M Productions on this occasion and for the tour – featured an additional CycFX 4 unit making up the bridge of the A, and joining the  $28 \times \text{CycFX}$  8s in the design.