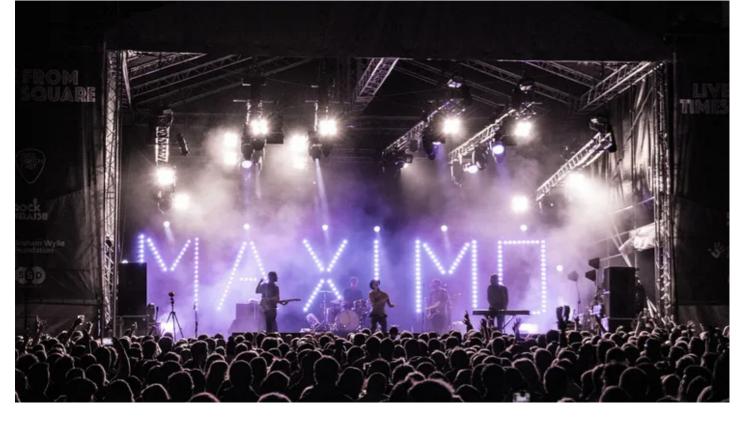

Maximo Park's LD Olly Suckling brought in his famously eye-catching 'M-A-X-I-M-O' sign which is made up of Robe CycFX LED battens and was a feature of their last extensive tour.

This updated version of the sign – also supplied by R&M Productions on this occasion and for the tour – featured an additional CycFX 4 unit making up the bridge of the A, and joining the  $28 \times \text{CycFX}$  8s in the design.

Six trusses were sub-hung in the roof and 16 x Robe DLX4 LED Spots were rigged across these to provide key lighting and specials.

They were joined by  $16 \times Pointes$ ,  $12 \times LEDBeam 100s$  and  $14 \times LEDWash 600s$  plus strobes and blinders from R&M, which has a stock of Robe and has been investing steadily in the brand for the last few years.

The top rig design was based on Friday night headliner Fatboy Slim's plot by Abbiss, which also functioned as a practical and flexible option for all the other artists playing over the weekend which included indie favourites Ocean Colour Scene.