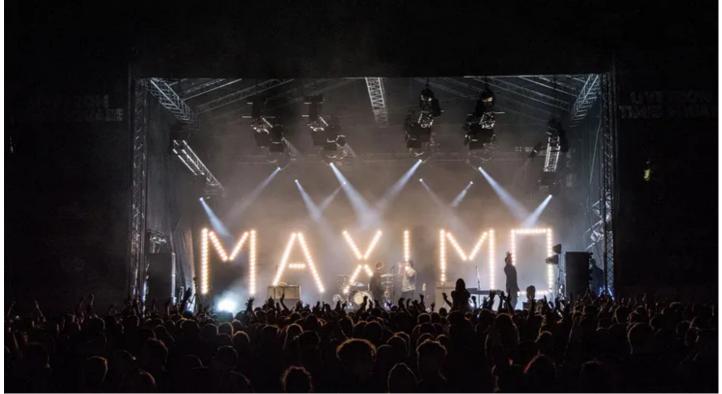

Maximo Park's LD Olly Suckling brought in his famously eye-catching 'M-A-X-I-M-O' sign which is made up of Robe CycFX LED battens and was a feature of their last extensive tour.

This updated version of the sign – also supplied by R&M Productions on this occasion and for the tour – featured an additional CycFX 4 unit making up the bridge of the A, and joining the  $28 \times \text{CycFX}$  8s in the design.