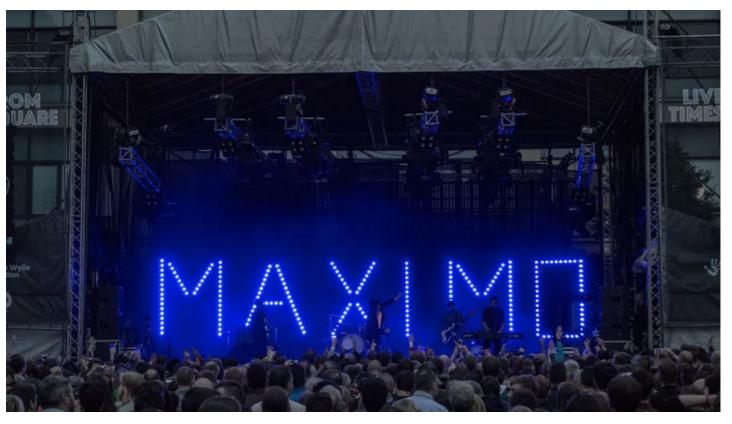

Maximo Park's LD Olly Suckling brought in his famously eye-catching 'M-A-X-I-M-O' sign which is made up of Robe CycFX LED battens and was a feature of their last extensive tour.

This updated version of the sign – also supplied by R&M Productions on this occasion and for the tour – featured an additional CycFX 4 unit making up the bridge of the A, and joining the  $28 \times \text{CycFX}$  8s in the design.

Six trusses were sub-hung in the roof and 16 x Robe DLX4 LED Spots were rigged across these to provide key lighting and specials.

They were joined by  $16 \times Pointes$ ,  $12 \times LEDBeam 100s$  and  $14 \times LEDWash 600s$  plus strobes and blinders from R&M, which has a stock of Robe and has been investing steadily in the brand for the last few years.

The top rig design was based on Friday night headliner Fatboy Slim's plot by Abbiss, which also functioned as a practical and flexible option for all the other artists playing over the weekend which included indie favourites Ocean Colour Scene.