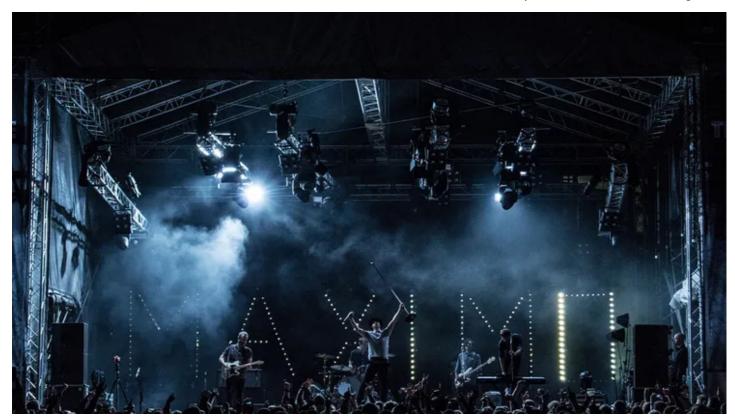

## **Beteiligte Produkte**

**CycFX 4™ CycFX 8™ DL4X Spot™ LEDBeam 100™ LEDWash 600™ Pointe®** 

The first three-day Times Square 'Weekender' Festival was staged in the centre of Newcastle in the UK and was closed with a rousing performance by local heroes Maximo Park, with an all Robe moving light rig supplied to the event by locally based R&M Productions.

Six trusses were sub-hung in the roof and 16 x Robe DLX4 LED Spots were rigged across these to provide key lighting and specials.

They were joined by  $16 \times Pointes$ ,  $12 \times LEDBeam 100s$  and  $14 \times LEDWash 600s$  plus strobes and blinders from R&M, which has a stock of Robe and has been investing steadily in the brand for the last few years.

Maximo Park's LD Olly Suckling brought in his famously eye-catching 'M-A-X-I-M-O' sign which is made up of Robe CycFX LED battens and was a feature of their last extensive tour.

This updated version of the sign – also supplied by R&M Productions on this occasion and for the tour – featured an additional CycFX 4 unit making up the bridge of the A, and joining the  $28 \times \text{CycFX}$  8s in the design.

Photo Credit: Vision Division

Tel: +420-571-751500 Fax: +420-571-751515 Email: info@robe.cz

ROBE®

Tel: +420-571-751500 Fax: +420-571-751515 Email: info@robe.cz