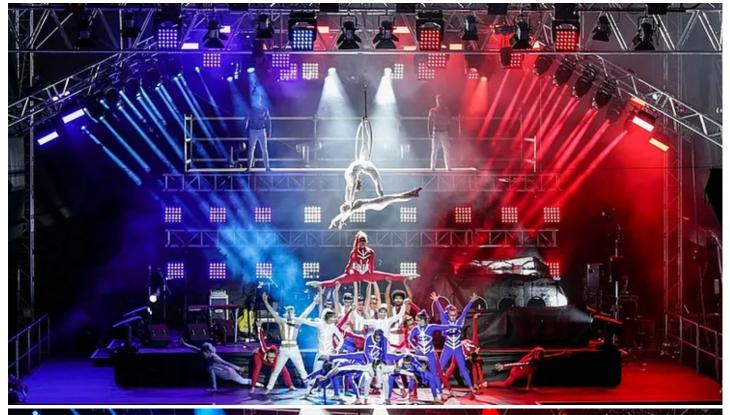

In addition to this, over 100 of Robe's latest fixtures - Squares, BMFL Blades and BMFL WashBeams, Pointes and ColorStrobes – are part of a high-impact entertainment stage lighting rig designed by Michal Brna and Michal Schmidt, and supplied by leading Slovakian rental specialist Q-99, based in Bratislava. Both Robe and Q-99 are also technical partners for the event.

The energised Opening Ceremony took place last night- comprising an adrenalized 14 minute time-coded show created by Neon Heads - a specialized art, fashion and entertainment production house with branches across Europe including Prague. The incredible choreography encapsulated the spirit of mountain bike racing and the essence of the red white and blue of the Czech national flag in an imaginative and highly visual display.

The lighting has been designed to be flexible and cater to all these different demands.

Three upstage trusses feature straight sections in the middle with end-pieces angled downwards to add some form to the space and also maintain separation and depth between the fixtures, which are spread all over these three trusses plus a front truss.

Eighteen of the Squares are in a 2 x 9 matrix upstage on a ground supported structure. Jiri Baros, Robe's Marketing Manager comments "it is hugely important for us to be involved with this prestigious event which is being hosted in CZ for the first time, and we wanted to make sure that the Opening Ceremony really WOWED the crowds, competitors and organizers by having the latest Robe fixtures available to facilitate the stunning design."