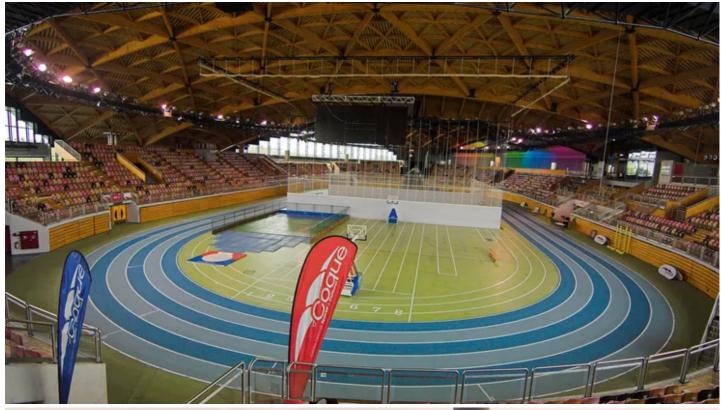

Originally built as an Olympic swimming pool 33 years ago, with the addition of two new arenas in 2003, D'Coque is now the largest sports centre in Luxembourg.

The largest hall can hold up to 8,300 people and in addition to sporting events like international athletics, this is also used to host trade shows and concerts for major international artists. A smaller hall accommodating 2,200 sees a regular schedule of basketball, handball, gymnastics and wrestling competitions and tournaments.

The venue purchased their first Robe products in 2013 elucidated Luc Poos, one of D'Coque's Technical Managers.

It was a decision based on the intensity of the lights and the range of colours they could produce as well as the reliability and price. With an average trim height of 12 metres in the two arenas, they needed something powerful.

The LEDWashes and MMX Spots can be moved around to anywhere in D'Coque - there are a number of other spaces including foyers and outdoor spaces also frequently utilised, adding up to the staging of around 250 events a year.