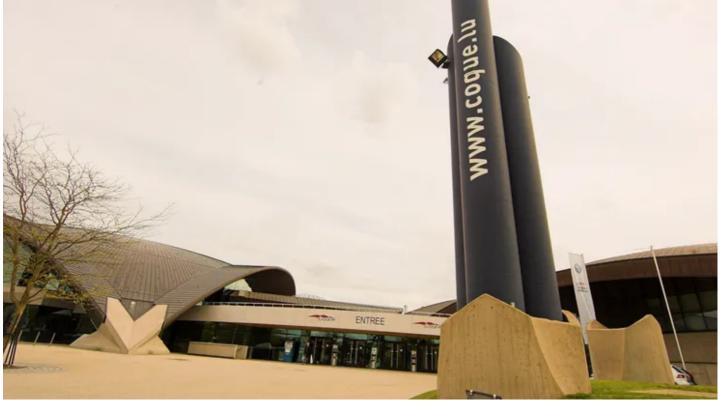

## **Beteiligte Produkte**

**LEDWash 1200™ MMX Spot™** 

Robe LEDWash 1200s and MMX Spot moving lights are at the heart of one of three high profile venue installations in Luxembourg.

D'Coque, the National Sporting and Cultural centre, is located in Kirchberg, Luxembourg City in the south of the country.

Originally built as an Olympic swimming pool 33 years ago, with the addition of two new arenas in 2003, D'Coque is now the largest sports centre in Luxembourg.

The largest hall can hold up to 8,300 people and in addition to sporting events like international athletics, this is also used to host trade shows and concerts for major international artists. A smaller hall accommodating 2,200 sees a regular schedule of basketball, handball, gymnastics and wrestling competitions and tournaments.