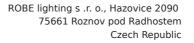

## **Beteiligte Produkte**

**BMFL™** Spot

Robe Lighting's RnD department has finished an extensive and comprehensive piece of research and testing in conjunction with lamp manufacturers Osram, relating to the longevity of the Lok-it!® HTI® 1700/PS lightsource used in Robe's new signature BMFL™ fixture, when run consistently in its brightest 1700 W mode.

Robe's BMFL was launched in September 2014 and is currently the brightest and most versatile moving light available in its class. It produces 40,000 Lumens which represents an impressive 250 000 lux at 5 metres - with a CRI of 92 - and for all the immense power, quality of light and dynamic feature set ... weighs just 36 Kgs!