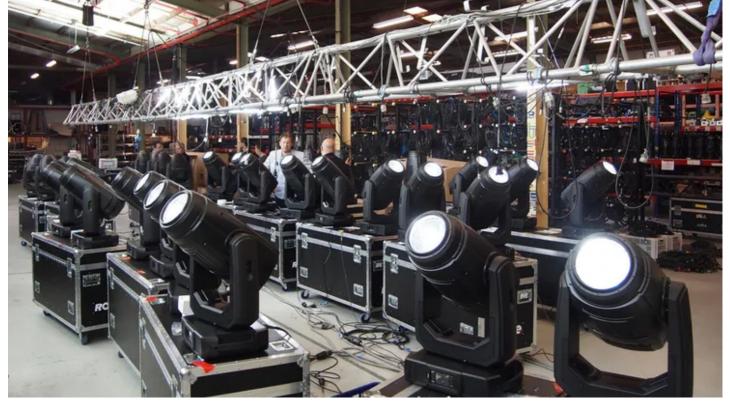

## **Beteiligte Produkte**

**BMFL™** Spot

Oceania Productions - New Zealand's largest and most experienced event technical production specialist - has invested in 32 of Robe's new Bright Multi-Functional Luminaire (BMFL) Spots.

These are the first BMFL Spots in New Zealand and were delivered by the ULA Group, Robe's distributors for Australia & New Zealand.

Oceania Productions provides production solutions for a diverse range of shows and events all across New Zealand and the Pacific Islands - from theatres to arenas, rock 'n' roll to corporate and industrial shows, sports events to large spectaculars.