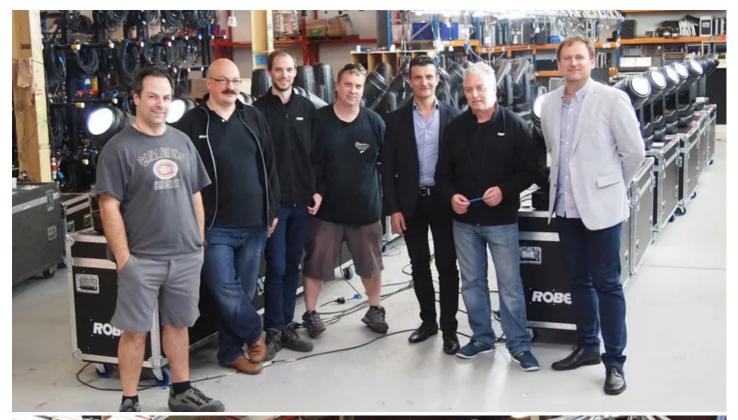

Robe Lighting s.r.o.'s CEO Josef Valchar together with Cuono Biviano and Tony Lukeman from ULA Group travelled to New Zealand to hand over the BMFL Spot units to Simon and the Oceania Productions crew.