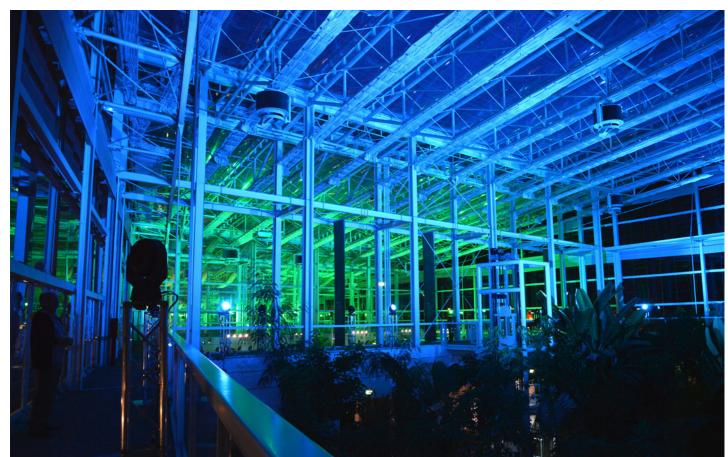

LEDWashes were specified because the brief was to highlight the impressive building with a series of sympathetic colours - greens and blues, aquas - both primaries and secondaries to blend in with the foliage, and also because an eco-friendly lightsource was - naturally - essential.

The LEDWash 600 ticked all the boxes and also had the power and punch to be able to illuminate large areas throughout the interior of the vast building, and the high quality and homogenized nature of the light output was also considered.

The fixtures were rigged on a series 1.5 metre high custom trussing towers dotted around the huge and impressive space, constructed from white steel and glass which houses five different greenhouses with plant specimens and vegetation from different microclimates.