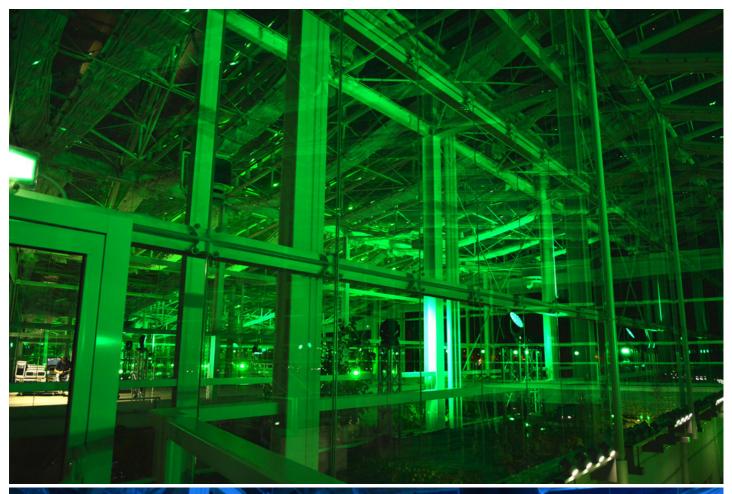

LEDWashes were specified because the brief was to highlight the impressive building with a series of sympathetic colours - greens and blues, aquas - both primaries and secondaries to blend in with the foliage, and also because an eco-friendly lightsource was - naturally - essential.

The LEDWash 600 ticked all the boxes and also had the power and punch to be able to illuminate large areas throughout the interior of the vast building, and the high quality and homogenized nature of the light output was also considered.

The fixtures were rigged on a series 1.5 metre high custom trussing towers dotted around the huge and impressive space, constructed from white steel and glass which houses five different greenhouses with plant specimens and vegetation from different microclimates.