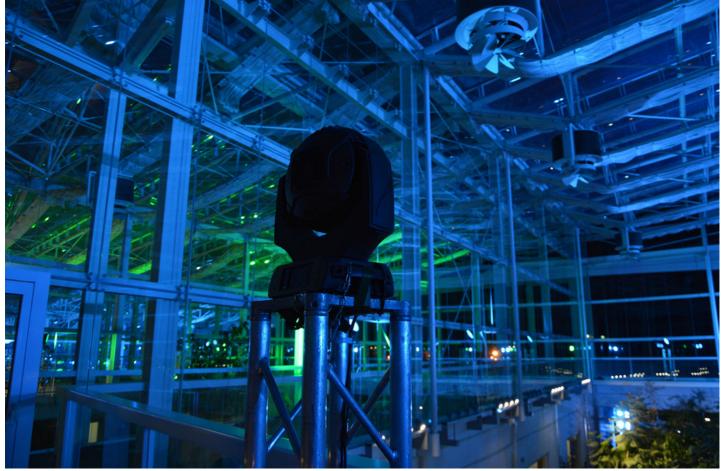

## **Beteiligte Produkte**

LEDWash 600™

Fifty Robe LEDWash 600s were used for a week long installation to celebrate the inauguration of the new Biodiversity Garden at the famous Orto Botanico di Padova (Padua Botanical Gardens) in Padua, Italy.

The LEDWash 600 ticked all the boxes and also had the power and punch to be able to illuminate large areas throughout the interior of the vast building, and the high quality and homogenized nature of the light output was also considered.

The fixtures were rigged on a series 1.5 metre high custom trussing towers dotted around the huge and impressive space, constructed from white steel and glass which houses five different greenhouses with plant specimens and vegetation from different microclimates.