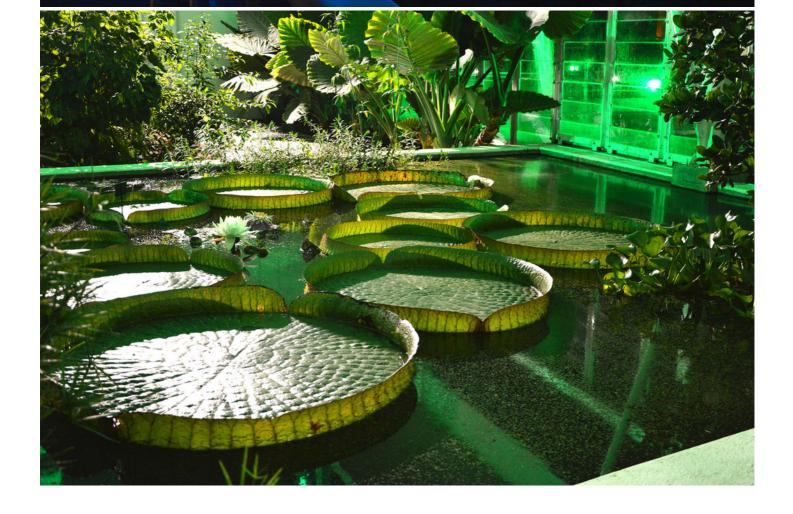

## **Beteiligte Produkte**

LEDWash 600™

Fifty Robe LEDWash 600s were used for a week long installation to celebrate the inauguration of the new Biodiversity Garden at the famous Orto Botanico di Padova (Padua Botanical Gardens) in Padua, Italy.

Founded in 1545 by the Venetian Republic, Orto Botanico di Padova is the world's oldest academic botanical garden still in its original location. Affiliated with the University of Padua, it currently covers around 22,000 square metres, and is known for its special collections and historical design.

LEDWashes were specified because the brief was to highlight the impressive building with a series of sympathetic colours - greens and blues, aquas - both primaries and secondaries to blend in with the foliage, and also because an eco-friendly lightsource was - naturally - essential.

The fixtures were rigged on a series 1.5 metre high custom trussing towers dotted around the huge and impressive space, constructed from white steel and glass which houses five different greenhouses with plant specimens and vegetation from different microclimates.