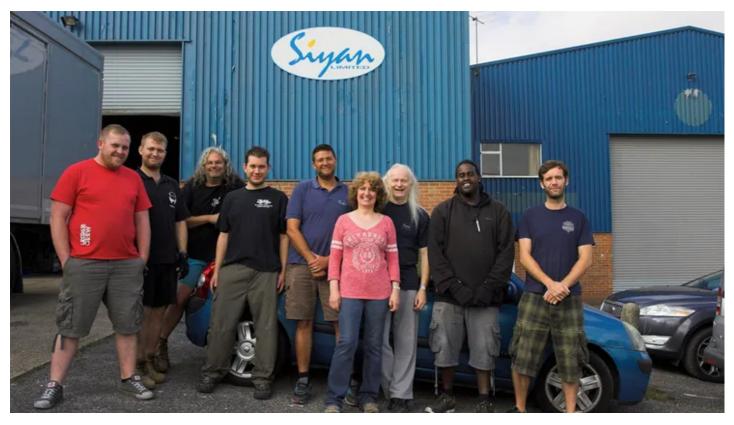

## Siyan Buys More Robe Kit

## **Beteiligte Produkte**

LEDBeam 100™

High Wycombe, UK based lighting rental specialist Siyan has recently expanded its stock with the addition of Robe Pointes and more LEDBeam 100 moving lights, all of which were sent directly out on various jobs for the summer as soon as they were delivered by Robe UK.

The Pointes were purchased for their brightness, versatility and excellent features, and the LEDBeam 100s for their tiny size and because, "They are simply one of the most popular fixtures of the moment," states Siyan's MD Nick Valdez.

All Siyan's Robe units have been supplied by Robe UK who also offer "Fantastic support and aftersales service," comments Nick.

sales service," comments Nick. Siyan is constantly busy providing lighting for a wide variety of tours, shows and events.