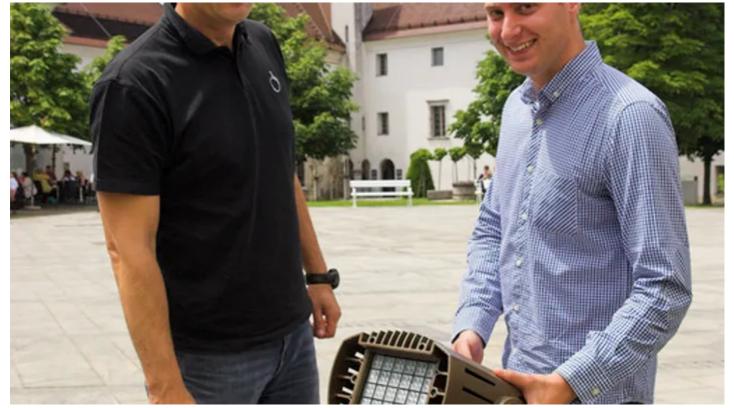

The CitySource 96s were specified by Tomaz Novak, the Castle's Technical Manager. They have been fitted with the integral Lumen Radio wireless DMX receiver cards allowing remote data control, which is especially useful for outdoor applications, for convenience of operation and saving on cabling. It is also very easy to move the units around as needed.

The first CitySource 96s to arrive on site out of the batch are custom painted to RAL 8014 to match the bronzy brown colour of the Castle roof.

Mostly, the fixtures will be run in a signature soft white colour, but the colour will be changed for events which include film screenings in the summer and the winter festive season, and they can also

Tel: +420-571-751500 Fax: +420-571-751515 Email: info@robe.cz

ROBe®

be moved into different places in the courtyard which additionally houses two of the city's leading restaurants.

Robe's CitySource 96 features high powered RGBW LEDs which are densely populated to produce the very bright output. The unit is completely silent due to the convection cooling system and the IP 65 is great for exterior installations like this. The unique combination of RGBW LED colours delivers a stunning quality of white light rarely seen in competitive products, and this is now being appreciated at Ljubljana Castle.