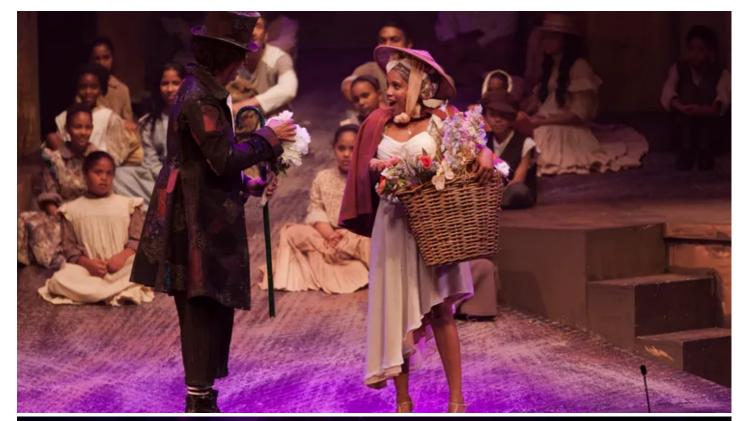

## **Beteiligte Produkte**

MiniMe<sup>®</sup>

A Robe MiniMe starred alongside Marc Lottering playing Scrooge in Lara Foot's adaptation of Charles Dickens' classic A Christmas Carol, which was recently staged at the Baxter Theatre, at the University of Cape Town, South Africa.

"We were very impressed with the brightness of the projected image," said Curtis.

The 'ghosts' were created using simple hand-drawn black and white images which were scanned and uploaded to the MiniMe, and then faded in and out on various parts of the scenery. "This suited the style of the production and was very successful," said Patrick. With a story filled with romance, fantasy and generosity and, with artists such as Shaleen Surtie-Richards, Andrew Buckland, Christo Davids and a full children's choir, the Cape Town audiences relished the nostalgia and drama of this timeless tale brought to life. Patrick is looking forward to using the MiniMe again, this time utilising more of its flexibility