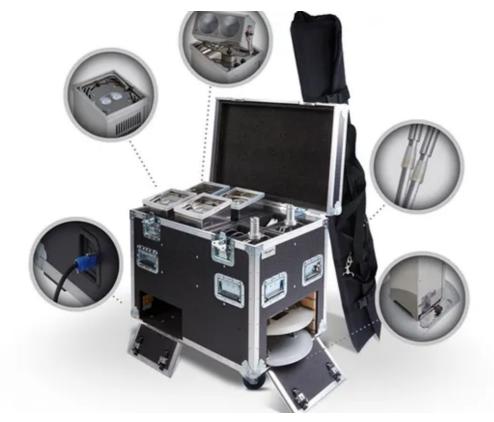

## Robe Announces Acquisition of LiteWare Product Range from GDS

Robe Lighting s.r.o., the Czech based entertainment lighting multi-national announces the acquisition of the complete range of LiteWare portable battery LED products from UK company Global Design Solutions (GDS).

With immediate effect the sales, marketing, manufacture and support for this award winning range will be transferred to Robe, and be available through both the company's subsidiary offices and extensive global distributor network.