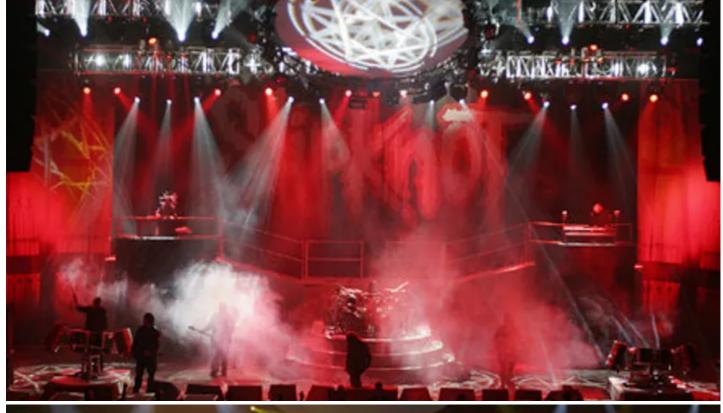

## Slipknot

Slipknot – one of the most visually theatrical, bizarre and renowned speed metal acts in the universe – used Robe Colour Spot 1200 ATs to great effect on their "Subliminal Verses" tour, specified by lighting designer Jason Cain.

Slipknot – one of the most visually theatrical, bizarre and renowned speed metal acts in the universe – used 30 Robe ColorSpot 1200 ATs to great effect on their "Subliminal Verses" tour, specified by lighting designer Jason Cain.

He used the ColorSpot 1200s for stunning beam and colour effects. "I like the brightness, strobe rate, pan/tilt and the gobo selection" says Cain, noting that you get the standard range of gobos plus ten additionals – all of which are inventive and different. He also likes the colour mixing properties and reckons that the 1200s are far brighter than similar comparable moving light brands.

The ColorSpot 1200 is the most powerful hard edge light in the current Robe AT series. It's continues to grow in popularity as a main fixture for concerts, tours, television shows and festival and events of all types.