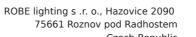

## Slipknot

Slipknot – one of the most visually theatrical, bizarre and renowned speed metal acts in the universe – used Robe Colour Spot 1200 ATs to great effect on their "Subliminal Verses" tour, specified by lighting designer Jason Cain.

Slipknot – one of the most visually theatrical, bizarre and renowned speed metal acts in the universe – used 30 Robe ColorSpot 1200 ATs to great effect on their "Subliminal Verses" tour, specified by lighting designer Jason Cain.

He used the ColorSpot 1200s for stunning beam and colour effects. "I like the brightness, strobe rate, pan/tilt and the gobo selection" says Cain, noting that you get the standard range of gobos plus ten additionals – all of which are inventive and different. He also likes the colour mixing properties and reckons that the 1200s are far brighter than similar comparable moving light brands.

The ColorSpot 1200 is the most powerful hard edge light in the current Robe AT series. It's continues to grow in popularity as a main fixture for concerts, tours, television shows and festival and events of all types.