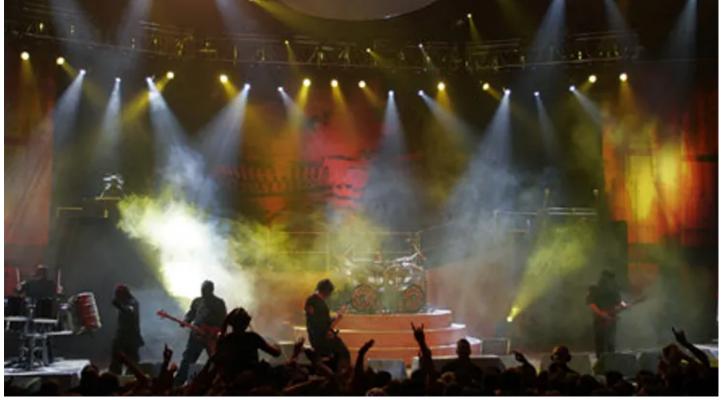

## Slipknot

Slipknot – one of the most visually theatrical, bizarre and renowned speed metal acts in the universe – used Robe Colour Spot 1200 ATs to great effect on their "Subliminal Verses" tour, specified by lighting designer Jason Cain.

Slipknot – one of the most visually theatrical, bizarre and renowned speed metal acts in the universe – used 30 Robe ColorSpot 1200 ATs to great effect on their "Subliminal Verses" tour, specified by lighting designer Jason Cain.

He used the ColorSpot 1200s for stunning beam and colour effects. "I like the brightness, strobe rate, pan/tilt and the gobo selection" says Cain, noting that you get the standard range of gobos plus ten additionals – all of which are inventive and different. He also likes the colour mixing properties and reckons that the 1200s are far brighter than similar comparable moving light brands.

The ColorSpot 1200 is the most powerful hard edge light in the current Robe AT series. It's continues to grow in popularity as a main fixture for concerts, tours, television shows and festival and events of all types.