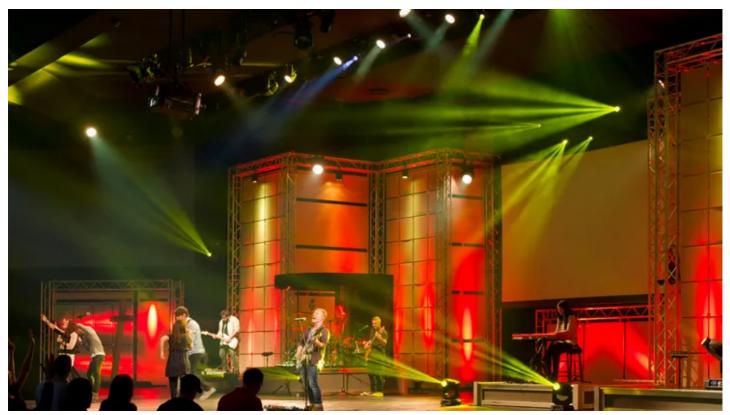

In the venue, the Pointes are positioned around the lighting rig, placed so all their features can be utilised most effectively, from the 0 degree beam effects to the linear prism and wash which are excellent as backlight.

Leahy explains that the Pointes look striking when in full beam mode, but "That's just the beginning of what we are using them to accomplish". He continues that the fixtures are creating a "Whole new dimension" behind their house band and the stage floor.

"The addition of just 10 fixtures has greatly increased the scale and impact of our services," he enthuses.

Lighting can be a key factor in building atmosphere and ambience during worship services. Having the Pointes – delivered via the Miami office of Stage Equipment & Lighting – is making a massive difference to the overall look and feel of the CF Palm Beach Gardens worship services. After the first event using Pointes they received numerous comments on the difference and quality of the service lighting … so the new fixtures instantly made an impression.