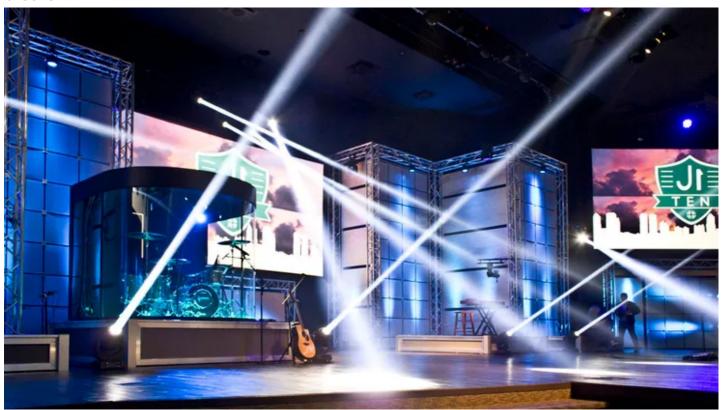

In the venue, the Pointes are positioned around the lighting rig, placed so all their features can be utilised most effectively, from the 0 degree beam effects to the linear prism and wash which are excellent as backlight.

Leahy explains that the Pointes look striking when in full beam mode, but "That's just the beginning of what we are using them to accomplish". He continues that the fixtures are creating a "Whole new dimension" behind their house band and the stage floor.

"The addition of just 10 fixtures has greatly increased the scale and impact of our services," he enthuses.

Lighting can be a key factor in building atmosphere and ambience during worship services. Having the Pointes – delivered via the Miami office of Stage Equipment & Lighting – is making a massive difference to the overall look and feel of the CF Palm Beach Gardens worship services. After the first event using Pointes they received numerous comments on the difference and quality of the service lighting … so the new fixtures instantly made an impression.

When in beam mode the Pointes "Really shine" he states, adding that they would look equally at home in a large arena as they do in the Worship Centre. Dropping in the linear prism creates a fan like effect and rotating this makes a very unique effect.