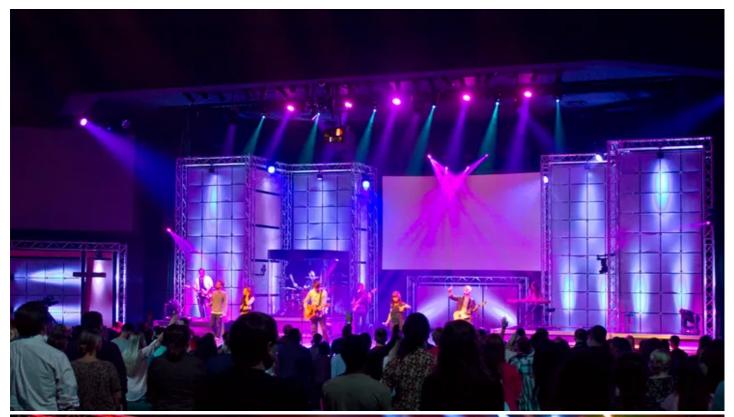

In the venue, the Pointes are positioned around the lighting rig, placed so all their features can be utilised most effectively, from the 0 degree beam effects to the linear prism and wash which are excellent as backlight.

Leahy explains that the Pointes look striking when in full beam mode, but "That's just the beginning of what we are using them to accomplish". He continues that the fixtures are creating a "Whole new dimension" behind their house band and the stage floor.

"The addition of just 10 fixtures has greatly increased the scale and impact of our services," he enthuses.

Lighting can be a key factor in building atmosphere and ambience during worship services. Having the Pointes – delivered via the Miami office of Stage Equipment & Lighting – is making a massive difference to the overall look and feel of the CF Palm Beach Gardens worship services. After the first event using Pointes they received numerous comments on the difference and quality of the service lighting … so the new fixtures instantly made an impression.