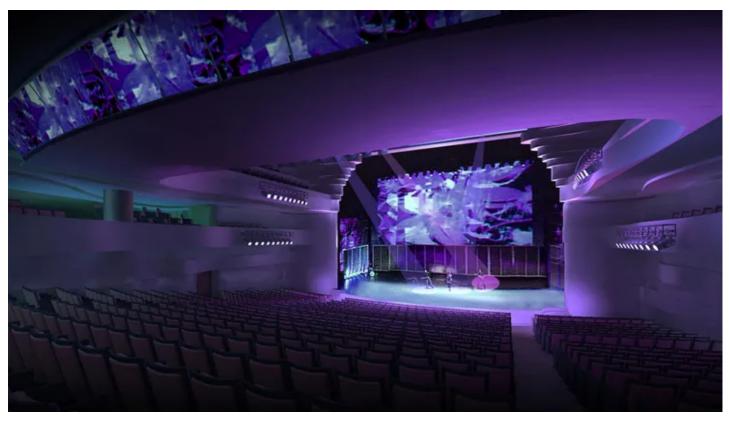

## **Beteiligte Produkte**

**LEDWash 600™ MMX Spot™ ROBIN® 300E Spot** 

Over 80 Robe moving lights have been installed at the Oriental Songlei Theatre in Beijing, a new 1200 capacity cultural and arts centre, part of a major joint venture by the Beijing Oriental Songlei Musical Development Company and the Dongcheng District Government of Beijing.

The Robe fixtures include 39 x ColorWash 750 AT Tungstens, six ROBIN MMX Spots, six ROBIN 300E Spots, six ROBIN 600E Beams, 24 x ROBIN 300E Washes and 12 ROBIN 600 LEDWashes, which were chosen by Lighting Designer Huaxiang Yang from Leafun, Robe's Chinese distributor.

The fixtures were selected to enable designers and creatives working in the theatre a dynamic mix of lighting for all types of performance – musicals, dance shows, comedy and drama. Oriental Songlei Theatre is both a producing and receiving house ... with a lively programme and a focus on musical theatre.

At peak times the schedule features between 10 and 20 different shows a month ... so flexibility was definitely a key for the lighting rig.

Deciding to go with Robe, together with the 'smaller, lightener brighter' concept and power saving advantages of the ROBIN range, will ensure that they can offer the very best standards of excellence in lighting utilising the latest technologies.

With this new moving light rig in place, it will make an enormous difference to the potential quality and diversity of lightshows that can be produced. "I am confident the theatre's LDs and all those working in the space with visiting productions will have all the creative choices they need," states Huaxiang Yang.