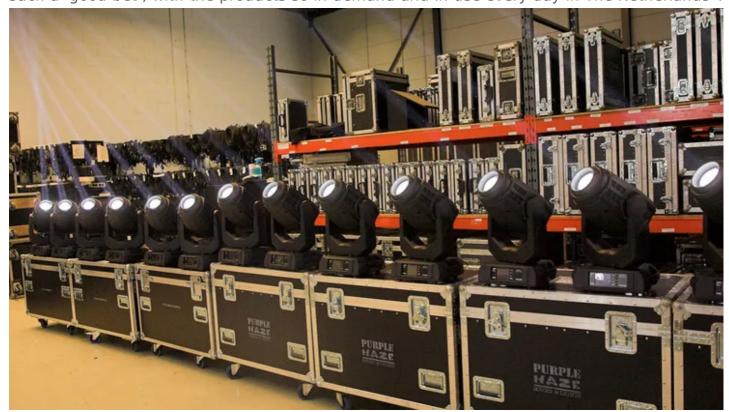

Andre bought his first Robe products in 2004 and has been a loyal and keen supporter of the brand ever since, continuing to invest regularly in Robe over the years.

His most recent purchase - from Robe's Benelux distributor Controllux - has been 16 Pointes and eight MMX Spots.

These were in fact the very first Pointes in Holland – delivered after Andre saw them at Prolight+Sound Frankfurt and was extremely impressed. Being a man of action, he put his money straight where his mouth was ... and placed the order there and then! Andre immediately saw the potential of having Pointes in his hire stock, realising that they would be great both for Purple Haze's busy work schedule – a mix of their own designs and those of other LDs - but also as a cross rental item.

The Purple Haze crew all love the Pointes – particularly because they are so light weight and easy to handle. They were delivered in truck-friendly cases of four units.

The MMX Spots were purchased at the end of last year and have also become a massively popular 'workhorse product'. They decided to buy these units again for their value as a cross rental item in addition to the creative potential they bring to their own shows.