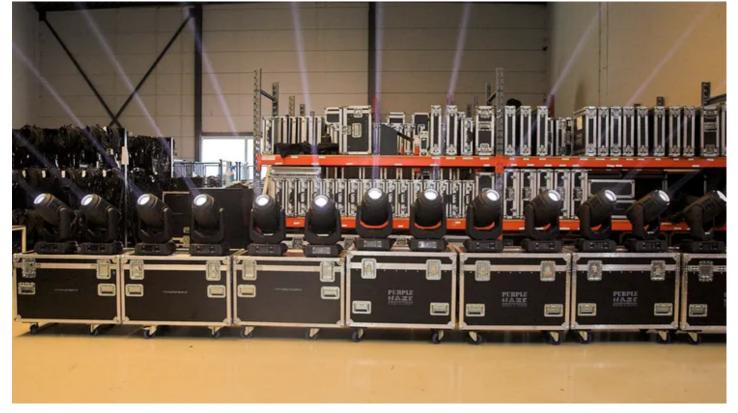

Andre bought his first Robe products in 2004 and has been a loyal and keen supporter of the brand ever since, continuing to invest regularly in Robe over the years.

His most recent purchase - from Robe's Benelux distributor Controllux - has been 16 Pointes and eight MMX Spots.

These were in fact the very first Pointes in Holland – delivered after Andre saw them at Prolight+Sound Frankfurt and was extremely impressed. Being a man of action, he put his money straight where his mouth was ... and placed the order there and then! Andre immediately saw the potential of having Pointes in his hire stock, realising that they would be great both for Purple Haze's busy work schedule – a mix of their own designs and those of other LDs - but also as a cross rental item.

The Purple Haze crew all love the Pointes – particularly because they are so light weight and easy to handle. They were delivered in truck-friendly cases of four units.

The MMX Spots were purchased at the end of last year and have also become a massively popular 'workhorse product'. They decided to buy these units again for their value as a cross rental item in addition to the creative potential they bring to their own shows.