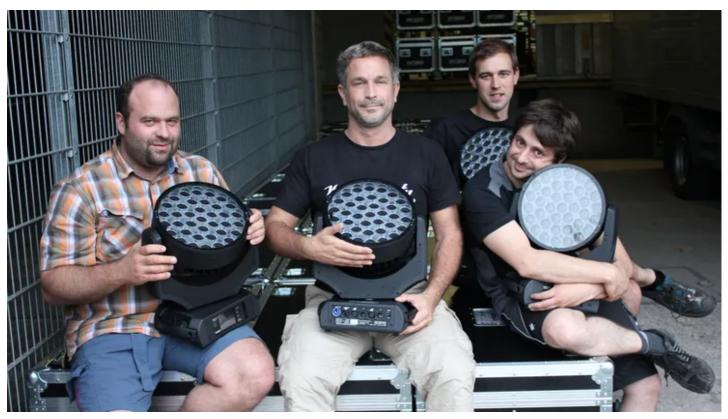

## **Beteiligte Produkte**

LEDWash 800™

Robe's amazing LEDWash series continues to break new ground and set more records as a best-selling product!

The German market – consistently one of the strongest in Europe for ROBE – sees German distributor LMP announcing orders for over 1500 units of Robe's LEDWash 800!

Three of the largest dry-hire companies in Germany – Motion Light from Fürth, Conrad Licht & Rigging Support from Bergkirchen in the Hafenstrasse and Dortmund based NicLen - have all placed their orders with LMP for LEDWash 800s.

Together they will take over 1500 units, which will be readily available for designers and production companies wanting to use them on their shows and events.

The ROBIN 800 LEDWash was originally manufactured as a special request and soon became an additional production model – added to the 300, 600 and 1200 models in this phenomenally successful range.