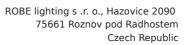

The Sunday morning service took place in the Royal Chapel in Stockholm, a beautiful church dating back to the Rococo period located in the east wing of the royal palace, which was key lit by Fjällström using six Robe ROBIN 1200 LEDWashes.

The Robe fixtures proved the ideal solution to many of the practical challenges he faced in lighting the event, one of the biggest Royal occasions in Sweden since Princess Victoria's wedding in 2010. The Royal Chapel is a heritage site complete with white marble altar piece extending up to the ceiling which enhances its grandeur with great flourish. Nothing can be flown from the ceilings or attached to the walls. The only options for lighting positions are on floor stands – and even these are limited - or a series of window recesses along one side to the Chapel. Both were equally awkward options for getting the required key lighting onto the subjects.