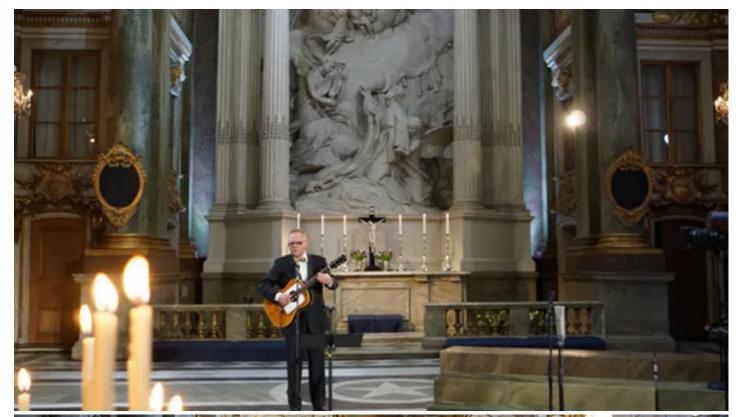

The Robe fixtures proved the ideal solution to many of the practical challenges he faced in lighting the event, one of the biggest Royal occasions in Sweden since Princess Victoria's wedding in 2010. The Royal Chapel is a heritage site complete with white marble altar piece extending up to the ceiling which enhances its grandeur with great flourish. Nothing can be flown from the ceilings or attached to the walls. The only options for lighting positions are on floor stands – and even these are limited - or a series of window recesses along one side to the Chapel. Both were equally awkward options for getting the required key lighting onto the subjects.

He located the units in the window recesses opposite the pews in which the Royal Family were seated for the service - making perfect key lighting.

They also proved to be extremely delicate as back-light for framing Princess Victoria as she read from a special prayer book assigned to her daughter. Two LEDWash 1200s powered by a single wall socket,