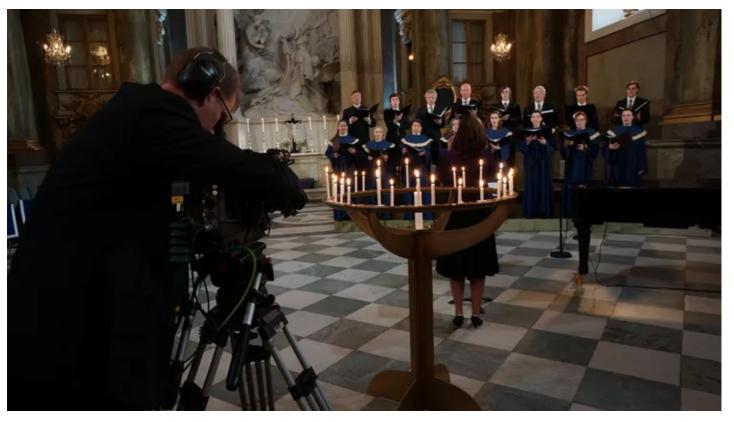

The Sunday morning service took place in the Royal Chapel in Stockholm, a beautiful church dating back to the Rococo period located in the east wing of the royal palace, which was key lit by Fjällström using six Robe ROBIN 1200 LEDWashes.

The Robe fixtures proved the ideal solution to many of the practical challenges he faced in lighting the event, one of the biggest Royal occasions in Sweden since Princess Victoria's wedding in 2010. The Royal Chapel is a heritage site complete with white marble altar piece extending up to the ceiling which enhances its grandeur with great flourish. Nothing can be flown from the ceilings or attached to the walls. The only options for lighting positions are on floor stands – and even these are limited - or a series of window recesses along one side to the Chapel. Both were equally awkward options for getting the required key lighting onto the subjects.

He located the units in the window recesses opposite the pews in which the Royal Family were seated for the service - making perfect key lighting.

They also proved to be extremely delicate as back-light for framing Princess Victoria as she read from a special prayer book assigned to her daughter. Two LEDWash 1200s powered by a single wall socket,