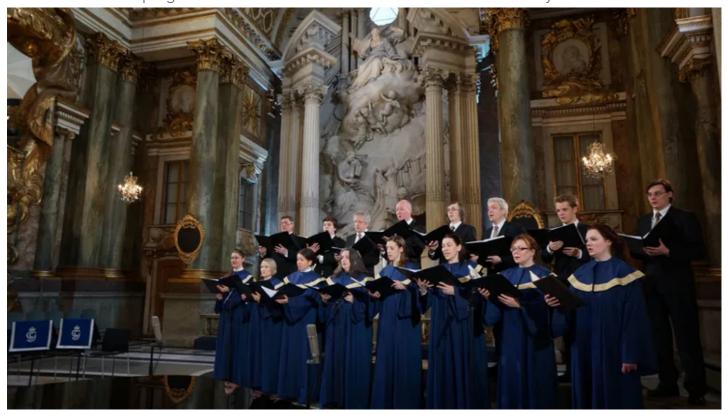

The Sunday morning service took place in the Royal Chapel in Stockholm, a beautiful church dating back to the Rococo period located in the east wing of the royal palace, which was key lit by Fjällström using six Robe ROBIN 1200 LEDWashes.

He located the units in the window recesses opposite the pews in which the Royal Family were seated for the service - making perfect key lighting.

They also proved to be extremely delicate as back-light for framing Princess Victoria as she read from a special prayer book assigned to her daughter. Two LEDWash 1200s powered by a single wall socket,