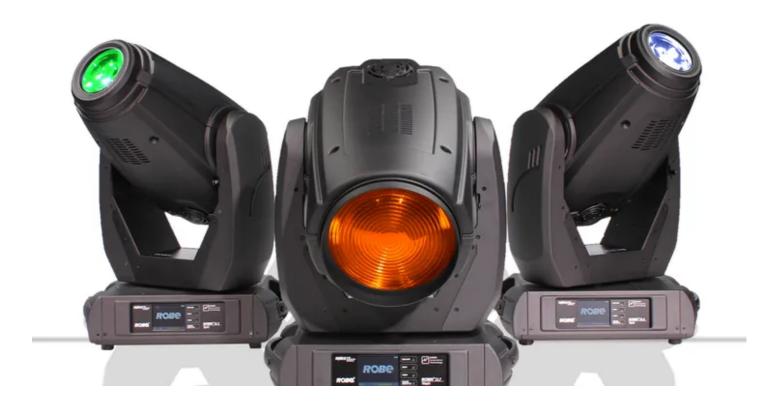

At the beginning of 2012, they already had substantial numbers of Robe's latest ROBIN MMX Spot, LEDWash 600 and LEDWash 1200 units – all supplied via Robe's German distributor, LMP.

Having a large stock of Robe has proved such a success for NicLen - and the demand has been so great - that they have now purchased more fixtures – including the very newest ROBIN Series products, the MMX WashBeam, LEDBeam 100, DLS Profile and the award winning DLF Wash.

At the same time, more LEDWash 1200s and Robin MMX Spots have been added to their inventory. This reflects the fact that the MMX Spot is not just the best quality product available in the 'new 1200' class of fixtures, it's one of the most commonly requested and specified moving lights in Germany!