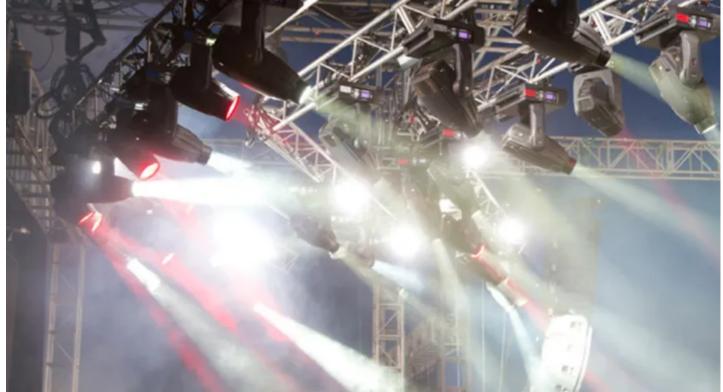

## **Beteiligte Produkte**

ColorSpot 1200E AT™ ColorSpot 2500E AT™ ColorWash 2500E AT™

**LEDWash 600™ ROBIN® 600E Beam** 

Over 150 Robe moving lights were spread around multiple stages on Summafieldayze 2013 - the most popular marathon dance music festival staged at Doug Jennings Park, The Spit on Australia's Gold Coast.

Stage One was based around M.I.A.'s spec and featured 22 x Robe ColorSpot 2500E ATs, 8 x ColorWash 2500E ATs and  $18 \times ROBIN 600$  Beams. The set centrepiece was an extensive upstage video wall.

The second stage was custom designed to accommodate the Chemical Brothers' unique DJ show which is always highly visual. Lights included 22 x Robe ColorSpot 1200E ATs, 30 x ROBIN 600 LEDWashes and  $8 \times 10^{10}$  Roberts.

The "Hot Chip" concept developed for Stage Three featured 12 Robe Robin 600 LEDWashes,  $16 \times 16 \times 100 \times 100$ 

The Robes all stood up very well to the heat and tough operating environment of being hammered for 24 hours non-stop. It's hard to find another moving light that would be as durable and reliable in these conditions!