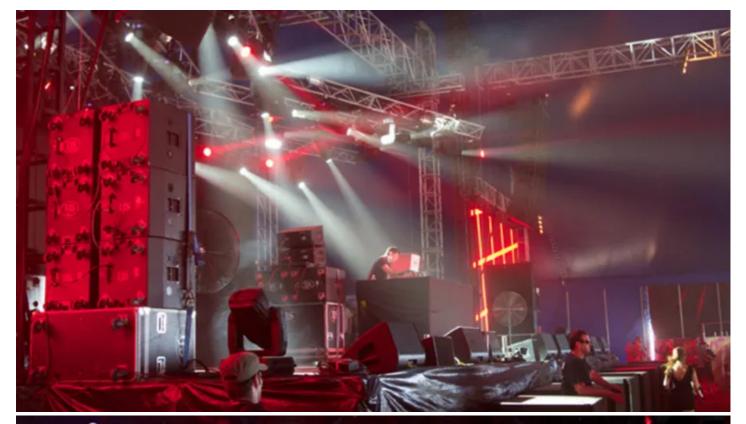

## **Beteiligte Produkte**

ColorSpot 1200E AT™ ColorSpot 2500E AT™ ColorWash 2500E AT™

**LEDWash 600™ ROBIN® 600E Beam** 

Over 150 Robe moving lights were spread around multiple stages on Summafieldayze 2013 - the most popular marathon dance music festival staged at Doug Jennings Park, The Spit on Australia's Gold Coast.

Stage One was based around M.I.A.'s spec and featured 22 x Robe ColorSpot 2500E ATs, 8 x ColorWash 2500E ATs and  $18 \times ROBIN 600$  Beams. The set centrepiece was an extensive upstage video wall.

The second stage was custom designed to accommodate the Chemical Brothers' unique DJ show which is always highly visual. Lights included 22 x Robe ColorSpot 1200E ATs, 30 x ROBIN 600 LEDWashes and  $8 \times 10^{10}$  Roberts.

The "Hot Chip" concept developed for Stage Three featured 12 Robe Robin 600 LEDWashes,  $16 \times 16 \times 100 \times 100$ 

The Robes all stood up very well to the heat and tough operating environment of being hammered for 24 hours non-stop. It's hard to find another moving light that would be as durable and reliable in these conditions!