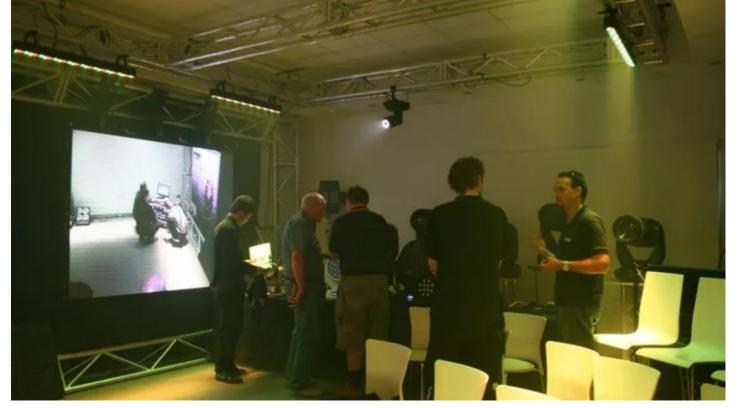

Robe's Australian distributors, The ULA Group, staged an action-packed, multicity Roadshow just ahead of the Festive Season, which visited 11 cities in six states nationwide, showcasing Robe's latest LED Wash and Beam, DL and MMX series'.

The demonstrations were led by ULA's Tony Lukeman and John Buchanan, who split the locations between them.

In each city, the general demo format consisted of comprehensive product presentation followed by the chance for in-depth Q&A and closer examination of the products.

Additionally, one-to-ones were arranged for key clients and potential customers.

This was followed by 'Open House' time where everyone could relax, mingle and socialise, which also offered the opportunity for the ULA team to gain important and direct feedback from their clients and end users. It also proved a great way to thank everyone for their support throughout 2012 approaching the end of a mega-busy and successful year for ULA, Australia's leading entertainment technology sales company.