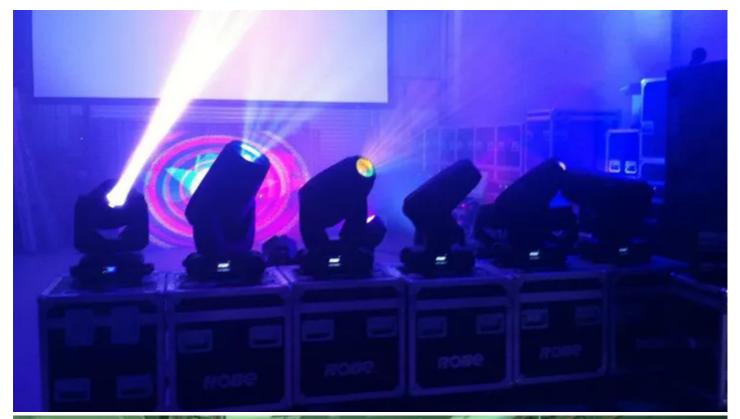

All were universally impressed by the latest Robe products and the Roadshow was a massive success!

People were amazed at the features and functionality of the DL series and completely blown away by the ROBIN MMX WashBeam in particular, which all involved agree was the highlight of the demonstration – both Roadshow guests and the ULA crew.

They concluded that the MMX WashBeam is a great multi-purpose fixture offering a unique combination of features – including rotating gobos for stunning aerial effects and an innovative set of internal barndoors - putting it in a class of its own.