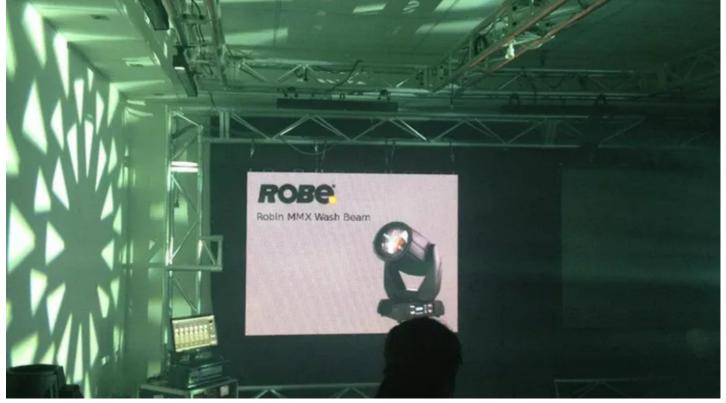

Robe's Australian distributors, The ULA Group, staged an action-packed, multicity Roadshow just ahead of the Festive Season, which visited 11 cities in six states nationwide, showcasing Robe's latest LED Wash and Beam, DL and MMX series'.

All were universally impressed by the latest Robe products and the Roadshow was a massive success!

People were amazed at the features and functionality of the DL series and completely blown away by the ROBIN MMX WashBeam in particular, which all involved agree was the highlight of the demonstration – both Roadshow guests and the ULA crew.

They concluded that the MMX WashBeam is a great multi-purpose fixture offering a unique combination of features – including rotating gobos for stunning aerial effects and an innovative set of internal barndoors - putting it in a class of its own.