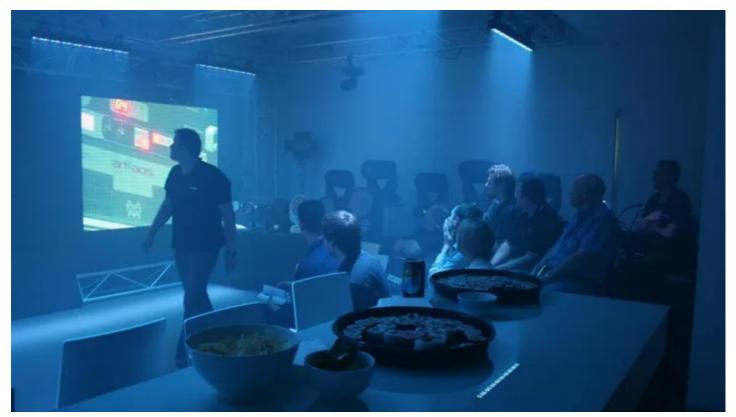

Additionally, one-to-ones were arranged for key clients and potential customers.

This was followed by 'Open House' time where everyone could relax, mingle and socialise, which also offered the opportunity for the ULA team to gain important and direct feedback from their clients and end users. It also proved a great way to thank everyone for their support throughout 2012 approaching the end of a mega-busy and successful year for ULA, Australia's leading entertainment technology sales company.

All were universally impressed by the latest Robe products and the Roadshow was a massive success!

People were amazed at the features and functionality of the DL series and completely blown away by the ROBIN MMX WashBeam in particular, which all involved agree was the highlight of the demonstration – both Roadshow guests and the ULA crew.