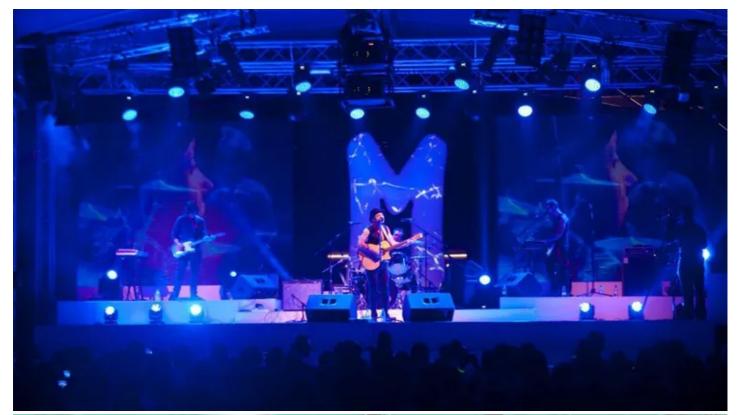

## **Beteiligte Produkte**

**LEDBeam 100™ ROBIN® 600E Beam ROBIN® 600E Spot™ ROBIN® 600E Wash** 

'Robe ROBIN moving lights including the new LEDBeam 100s and 600 Washes, Spots and Beams were used by technical services provider Hirezone Audio Visual for the Durban leg of the 'Super M Live' event, headlined by South Africa's favourite rockers, The Parlotones.

Lights were hung above the stage on a ground support system - optimised to gain every last millimetre of headroom - and also on the deck.

The Robe elements included six ROBIN 600E Spots and six 600E Washes on the back bar, with another six ROBIN 600E Washes on the mid stage bar. On the floor were two 600E Spots, six ROBIN 600E Beams and six ROBIN LEDBeam 100s.

The tiny but hugely bright LEDBeam 100 is an absolutely perfect fixture for this type of environment.

There was also a selection of generic lighting fixtures and strobes, all of which were controlled by Travis using an Avolites Tiger Touch.