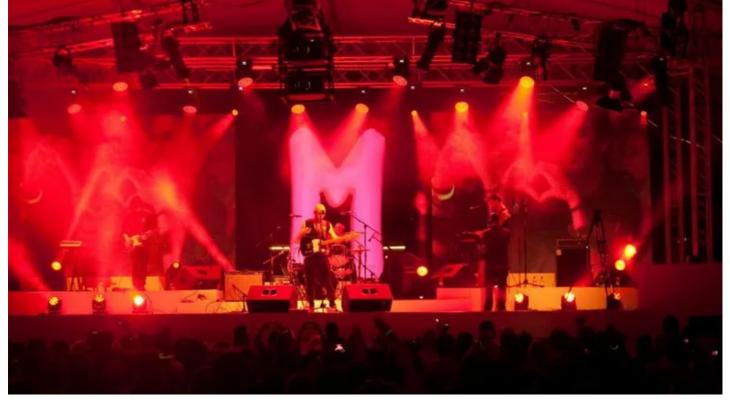

The event – an experiential to promote Clover's Super M milk drink – was staged at Durban's Wavehouse, with Hirezone's Richard Gild the project manager.

For the lighting rig, the company worked to the specification of Parlotones' LD Travis Yeatman, and also provided the most appropriate fixtures for the venue, with which they are very familiar and features a relatively low ceiling height.

Lights were hung above the stage on a ground support system - optimised to gain every last millimetre of headroom - and also on the deck.

The Robe elements included six ROBIN 600E Spots and six 600E Washes on the back bar, with another six ROBIN 600E Washes on the mid stage bar. On the floor were two 600E Spots, six ROBIN 600E Beams and six ROBIN LEDBeam 100s.

The tiny but hugely bright LEDBeam 100 is an absolutely perfect fixture for this type of environment.

There was also a selection of generic lighting fixtures and strobes, all of which were controlled by Travis using an Avolites Tiger Touch.