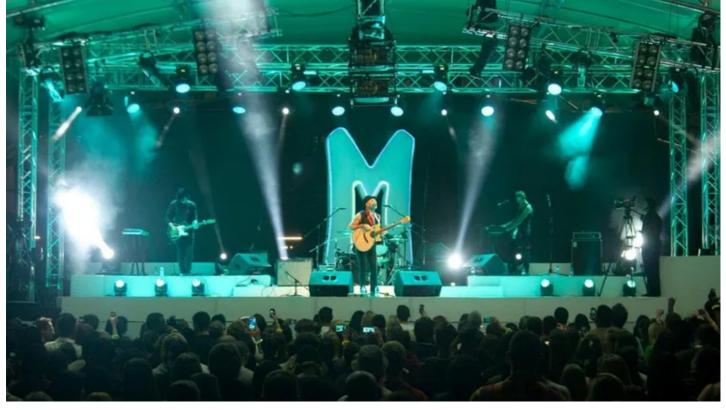

## **Beteiligte Produkte**

**LEDBeam 100™ ROBIN® 600E Beam ROBIN® 600E Spot™ ROBIN® 600E Wash** 

'Robe ROBIN moving lights including the new LEDBeam 100s and 600 Washes, Spots and Beams were used by technical services provider Hirezone Audio Visual for the Durban leg of the 'Super M Live' event, headlined by South Africa's favourite rockers, The Parlotones.

Lights were hung above the stage on a ground support system - optimised to gain every last millimetre of headroom - and also on the deck.

The Robe elements included six ROBIN 600E Spots and six 600E Washes on the back bar, with another six ROBIN 600E Washes on the mid stage bar. On the floor were two 600E Spots, six ROBIN 600E Beams and six ROBIN LEDBeam 100s.

The tiny but hugely bright LEDBeam 100 is an absolutely perfect fixture for this type of environment.

There was also a selection of generic lighting fixtures and strobes, all of which were controlled by Travis using an Avolites Tiger Touch.