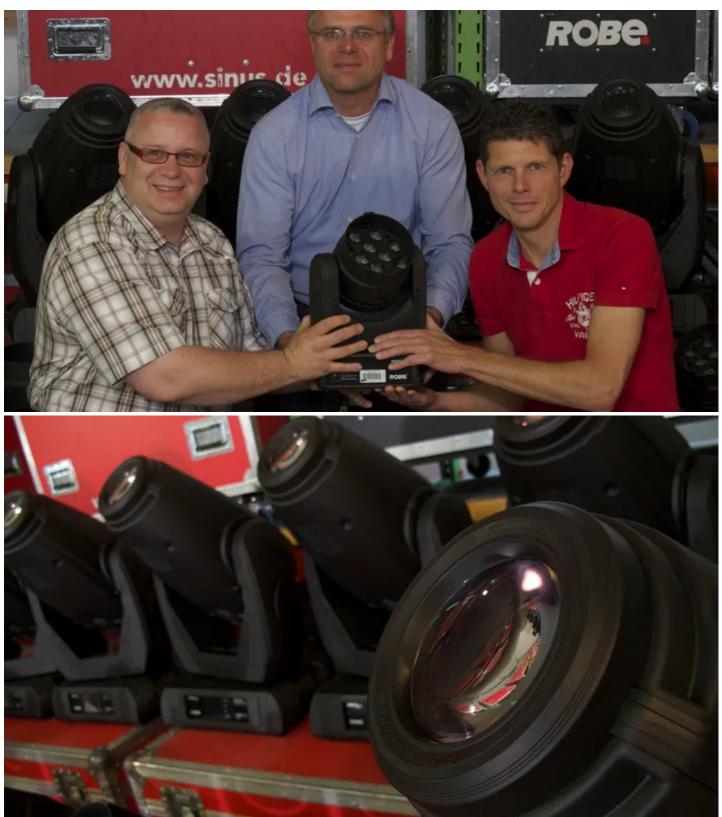

## **Beteiligte Produkte**

LEDBeam 100<sup>™</sup> ROBIN<sup>®</sup> DLX Spot

Busy technical solutions provider Sinus Event Technology, based in Darmstadt Germany, has recently invested in Robe ROBIN 100 LEDBeams and DLX Spots which were supplied through German distributor, LMP.

These fixtures were chosen for their low power consumption and very bright intensity. The 24 x LEDBeam 100s were purchased because they provide a unique effects fixture and also because of their small size and weight of just 4.4 Kgs – so ideal for fitting in to all sorts of spaces and places where there is restricted access.

LEDBeam 100 is also one of Robe's fastest selling moving light products of 2012 – following its launch at Prolight + Sound in Frankfurt.

The LEDBeam 100 features Twelve RGBW Multichip LEDs, which are combined with special optics for maximum brightness in all colours. Each colour is fully compatible to those of all the ROBIN series luminaires and effects include proper white tones and three individually controllable LED zones and strobing.

The ROBIN DLX Spot is the world's first RGBW LED Spot moving head. Its smooth and seamless colour mixing is achieved by using an RGBW LED system, with a virtual colour wheel and a series of pre-programmed 'real' whites at 2700, 3200, 5600 and 8000 Kelvin. The DLX's output in colours is as strong as most 575 / 700 series 'conventional' discharge source units, while the average power consumption is only 250 Watts, and this was another reason that Sinus Event Technology made the choice.