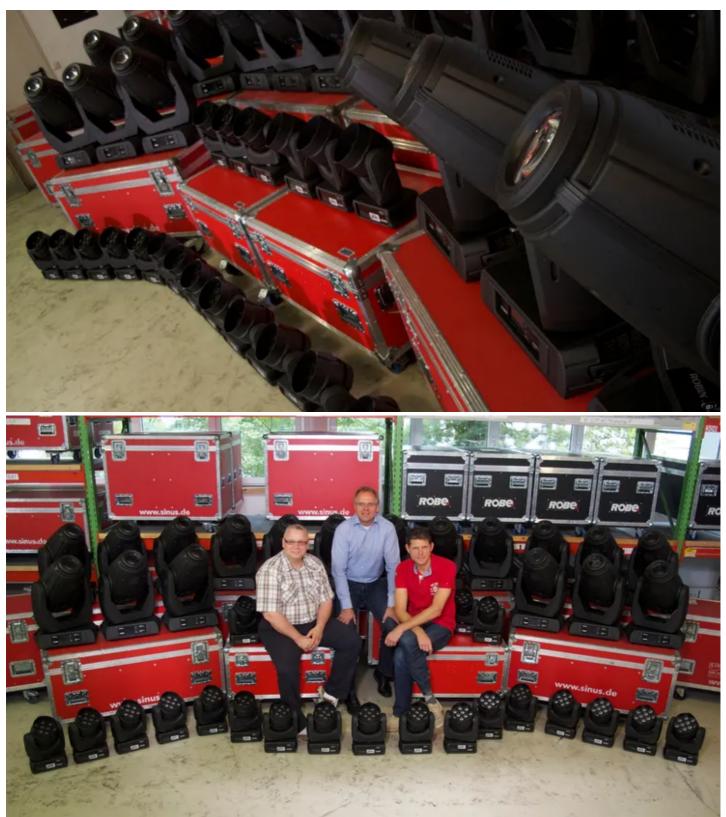

## **Beteiligte Produkte**

LEDBeam 100<sup>™</sup> ROBIN<sup>®</sup> DLX Spot

Busy technical solutions provider Sinus Event Technology, based in Darmstadt Germany, has recently invested in Robe ROBIN 100 LEDBeams and DLX Spots which were supplied through German distributor, LMP.

These fixtures were chosen for their low power consumption and very bright intensity. The 24 x LEDBeam 100s were purchased because they provide a unique effects fixture and also because of their small size and weight of just 4.4 Kgs – so ideal for fitting in to all sorts of spaces and places where there is restricted access.