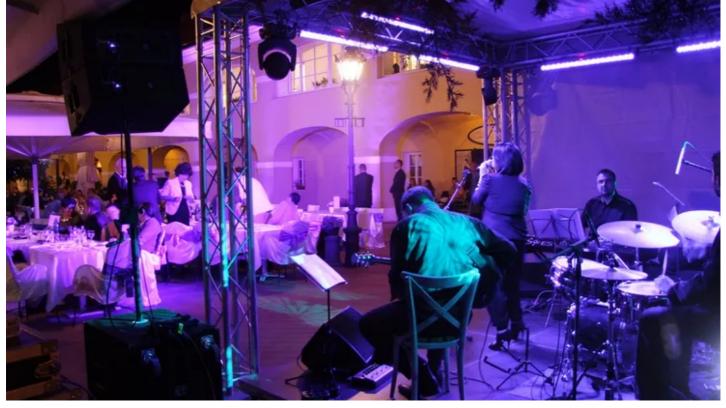

## **Beteiligte Produkte**

LEDWash 300™

Studio Berar, Robe's very active Serbian distributor, has made another sale of ROBIN 300 LEDWashes – this time to add to the hire stock of Jan Audio, one of the country's top lighting and sound rental companies, established for over 20 years and based in Kysač.

Jan Audio's main lighting designer Miroslav Anusiak was a key player in deciding on the new investment in Robe's LEDWash 300s, saying, "They are really good looking fixtures – small, light and bright – and will be great for all of our work".

'Their work' consists of a wide variety of shows and events – from corporate presentations to concerts and live music tours.

Miroslav adds that from a rental company perspective, they have always found Robe products to be great quality, very durable and "Just never stop working".