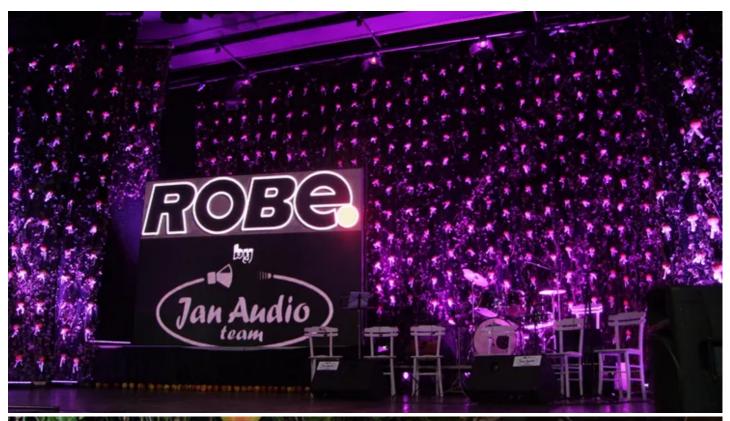

## Jan Audio Invests in Robe LEDWash 300

## **Beteiligte Produkte**

LEDWash 300™

Studio Berar, Robe's very active Serbian distributor, has made another sale of ROBIN 300 LEDWashes – this time to add to the hire stock of Jan Audio, one of the country's top lighting and sound rental companies, established for over 20 years and based in Kysač.