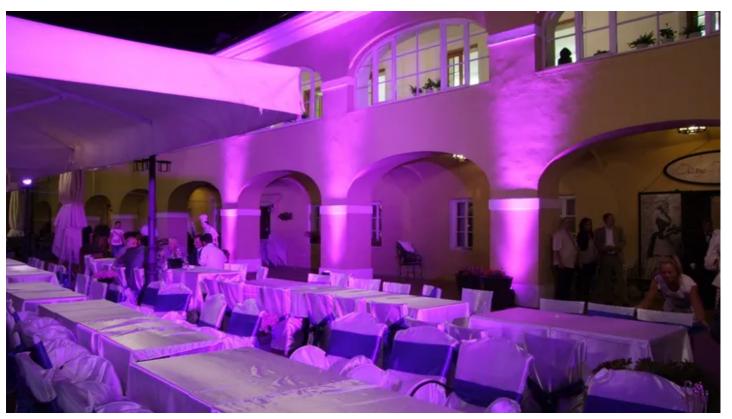

## **Beteiligte Produkte**

LEDWash 300™

Studio Berar, Robe's very active Serbian distributor, has made another sale of ROBIN 300 LEDWashes – this time to add to the hire stock of Jan Audio, one of the country's top lighting and sound rental companies, established for over 20 years and based in Kysač.

Jan Audio's main lighting designer Miroslav Anusiak was a key player in deciding on the new investment in Robe's LEDWash 300s, saying, "They are really good looking fixtures – small, light and bright – and will be great for all of our work".

'Their work' consists of a wide variety of shows and events – from corporate presentations to concerts and live music tours.

Miroslav adds that from a rental company perspective, they have always found Robe products to be great quality, very durable and "Just never stop working".