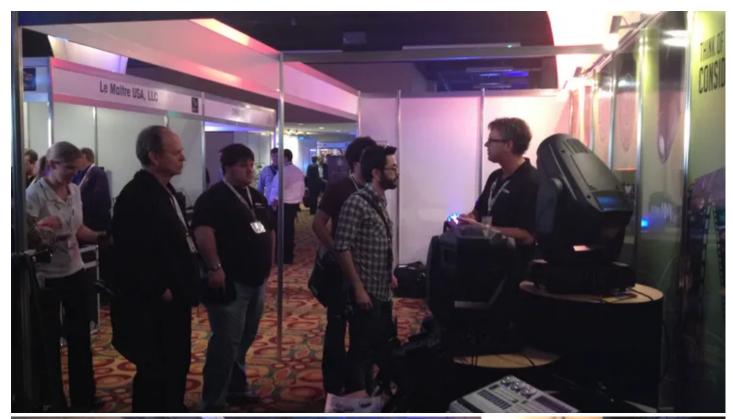

The products highlighted were all from the new ROBIN series – 300, 600 and 1200 LEDWashes and the ROBIN MMX and DLX Spots – all of which attracted plenty of interest. A wide cross section of visitors visited the Robe booth over the two days, including lighting professionals from all disciplines, lighting and visual designers, students, production companies, local theatres, houses of worship and assorted other venues.

The  $10 \times 20$  ft booth was very efficiently arranged with prominent graphics and branding on the back wall, a demonstration area and the products also available for closer examination on pedestals.

The booth was consistently busy for the duration of the exhibition. Says Heather, "We were very pleased with the quality of the attendees. Many were current Robe users and customers who provided us valuable feedback on their experiences".