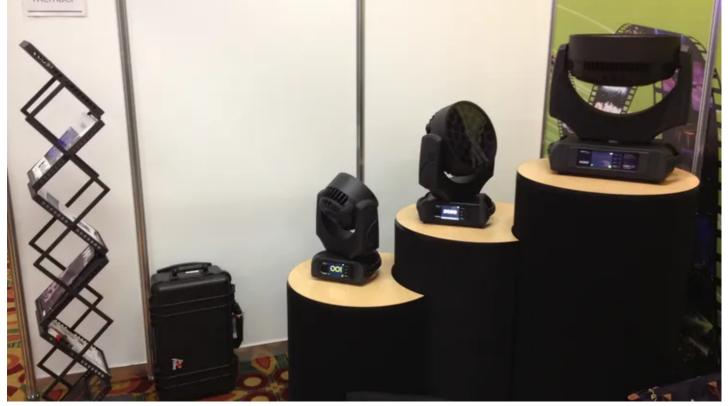

The products highlighted were all from the new ROBIN series – 300, 600 and 1200 LEDWashes and the ROBIN MMX and DLX Spots – all of which attracted plenty of interest. A wide cross section of visitors visited the Robe booth over the two days, including lighting professionals from all disciplines, lighting and visual designers, students, production companies, local theatres, houses of worship and assorted other venues.

The  $10 \times 20$  ft booth was very efficiently arranged with prominent graphics and branding on the back wall, a demonstration area and the products also available for closer examination on pedestals.