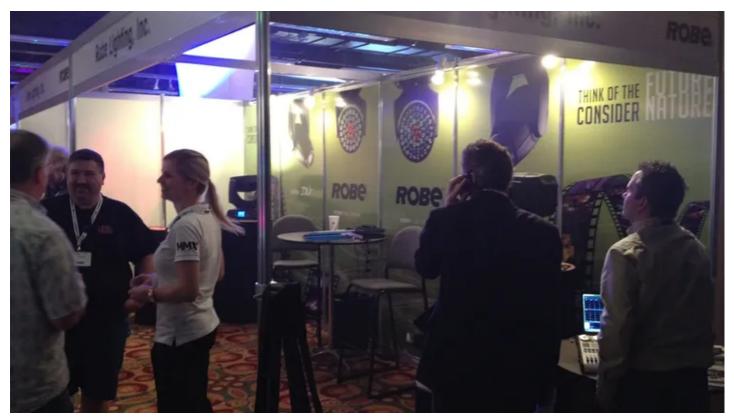

The  $10 \times 20$  ft booth was very efficiently arranged with prominent graphics and branding on the back wall, a demonstration area and the products also available for closer examination on pedestals.

The booth was consistently busy for the duration of the exhibition. Says Heather, "We were very pleased with the quality of the attendees. Many were current Robe users and customers who provided us valuable feedback on their experiences".

She adds that many had travelled from all over the U.S. specifically to check out the newest products.

During the show, constant demos of the DLX were conducted, projecting the beam and the various effects onto the interior wall of the booth. Many people came onto the booth to see the demo, and the new LED Wash series, especially the 1200, was also a big draw. Many also commented on the impressive output of the new DLX fixture.