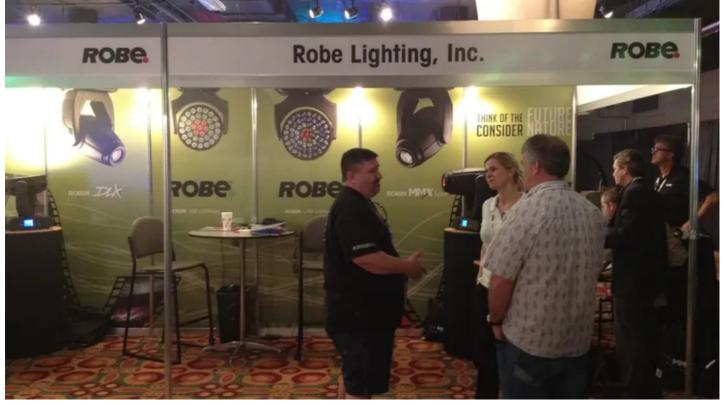

The  $10 \times 20$  ft booth was very efficiently arranged with prominent graphics and branding on the back wall, a demonstration area and the products also available for closer examination on pedestals.

The booth was consistently busy for the duration of the exhibition. Says Heather, "We were very pleased with the quality of the attendees. Many were current Robe users and customers who provided us valuable feedback on their experiences".

She adds that many had travelled from all over the U.S. specifically to check out the newest products.

During the show, constant demos of the DLX were conducted, projecting the beam and the various effects onto the interior wall of the booth. Many people came onto the booth to see the demo, and the new LED Wash series, especially the 1200, was also a big draw. Many also commented on the impressive output of the new DLX fixture.