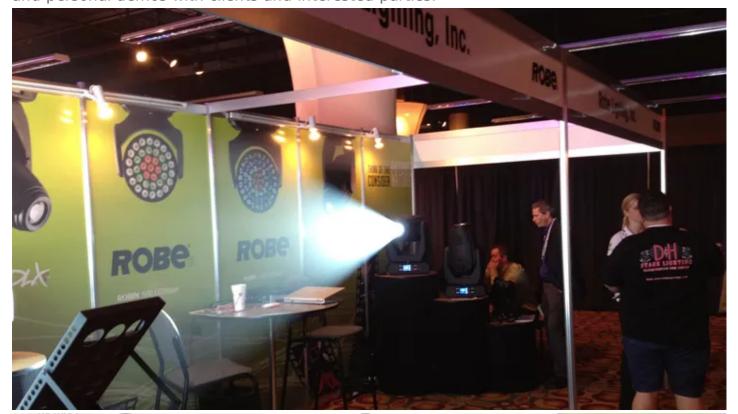

The  $10 \times 20$  ft booth was very efficiently arranged with prominent graphics and branding on the back wall, a demonstration area and the products also available for closer examination on pedestals.

She adds that many had travelled from all over the U.S. specifically to check out the newest products.

During the show, constant demos of the DLX were conducted, projecting the beam and the various effects onto the interior wall of the booth. Many people came onto the booth to see the demo, and the new LED Wash series, especially the 1200, was also a big draw. Many also commented on the impressive output of the new DLX fixture.